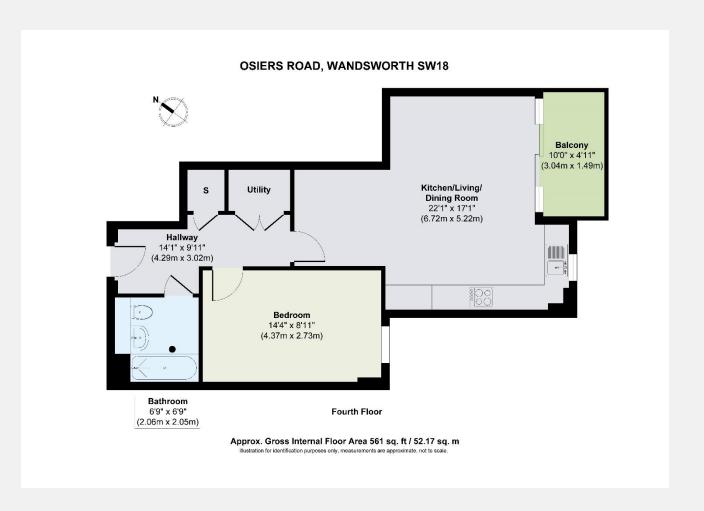

## **Osiers Road** Wandsworth SW18

A sunny fourth floor apartment immediate to The apartment is within walking distance of Wandsworth riverside. This large one-bedroom Wandsworth Town station and bus links to East apartment is finished to a modern standard. The Putney(district) underground station. The Thames space comprises an open plan reception room Clipper River boat service to Westminster and the featuring a fully integrated kitchen, good side City leaves directly from Riverside Quarter pier. bedroom, modern bathroom and benefits from a private south facing balcony. Further benefits include good storage throughout and secure entry system.

## Local authority: London Borough of Wandsworth Internal area: 561 sq. ft. / 52.17 sq. m. Garden area: Private balcony No. of bedrooms: 1 Council tax: Band E