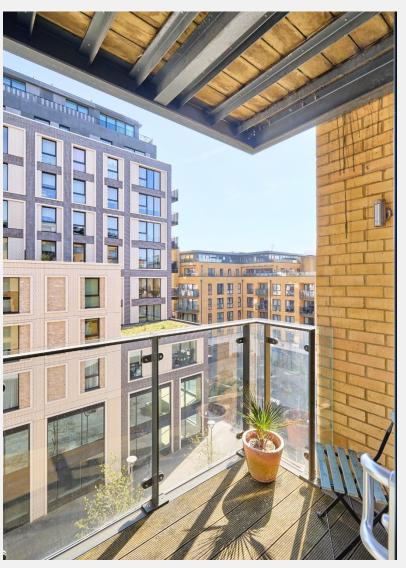

## **Osiers Road** Wandsworth SW18

A sunny fourth floor apartment immediate to The apartment is within walking distance of Wandsworth riverside. This large one-bedroom Wandsworth Town station and bus links to East apartment is finished to a modern standard. The Putney(district) underground station. The Thames space comprises an open plan reception room Clipper River boat service to Westminster and the featuring a fully integrated kitchen, good side City leaves directly from Riverside Quarter pier. bedroom, modern bathroom and benefits from a private south facing balcony. Further benefits include good storage throughout and secure entry system.

## **KEY FEATURES**

One bedroom apartment

Open plan reception

Fully integrated kitchen

Private balcony

Ample storage space

Secure entry system

Conveniently located close to shops, restaurants and public transport

## Local authority: London Borough of Wandsworth Internal area: 561 sq. ft. / 52.17 sq. m. Garden area: Private balcony No. of bedrooms: 1 Council tax: Band E