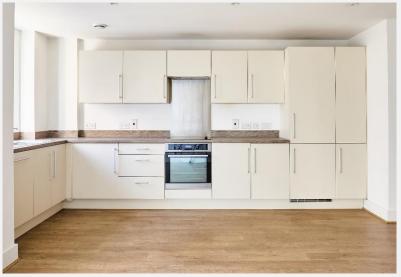

## **Osiers Road** Wandsworth SW18

A sunny fourth floor apartment immediate to The apartment is within walking distance of Wandsworth riverside. This large one-bedroom Wandsworth Town station and bus links to East apartment is finished to a modern standard. The Putney(district) underground station. The Thames space comprises an open plan reception room Clipper River boat service to Westminster and the featuring a fully integrated kitchen, good side City leaves directly from Riverside Quarter pier. bedroom, modern bathroom and benefits from a private south facing balcony. Further benefits include good storage throughout and secure entry system.

## **KEY FEATURES**

One bedroom apartment

Open plan reception

Fully integrated kitchen

Private balcony

Ample storage space

Secure entry system

Conveniently located close to shops, restaurants and public transport