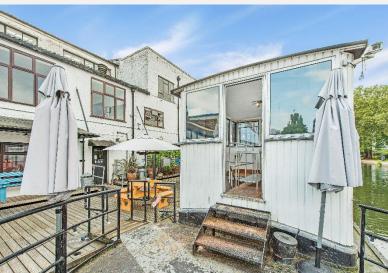

## **Eagle Wharf Marina Hoxton N1**

A self contained office aboard a Dutch barge on the regents canal. Moored at Eagle Wharf Marina 'Rosie' is approx. 90sqm of open plan office. Equipped with a good size Kitchenette, wood floors throughout, and an additional space on the the site of Holborn studios. Onsite amenities mezzanine, the boat also benefits from mains electricity and plumbing, and Business rates and water are included.

Boats are an amazing way to entice clients and partners to memorable and unique meetings, and provide a creative workspace. Eagle Wharf Marina is home to creatives and small businesses and is include bar/restaurant, toilets, showers and terrace. Users have secure gated access 24hrs a day. National Rail services are available at Essex Road, and underground services from Old Street and Angel.

## **KEY FEATURES**

**Riverside location** 

**Secure Access** 

**Kitchenette** 

**Inclusive Business Rates and Water** 

**Onside Amenities** 