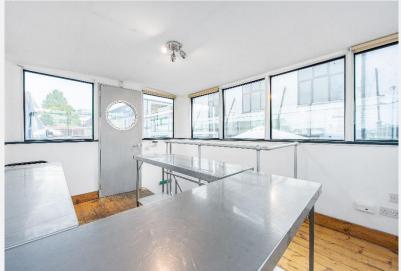

## **Eagle Wharf Marina Hoxton N1**

A self contained office aboard a Dutch barge on the regents canal. Moored at Eagle Wharf Marina 'Rosie' is approx. 90sqm of open plan office. Equipped with a good size Kitchenette, wood floors throughout, and an additional space on the the site of Holborn studios. Onsite amenities mezzanine, the boat also benefits from mains electricity and plumbing, and Business rates and water are included.

Boats are an amazing way to entice clients and partners to memorable and unique meetings, and provide a creative workspace. Eagle Wharf Marina is home to creatives and small businesses and is include bar/restaurant, toilets, showers and terrace. Users have secure gated access 24hrs a day. National Rail services are available at Essex Road, and underground services from Old Street and Angel.