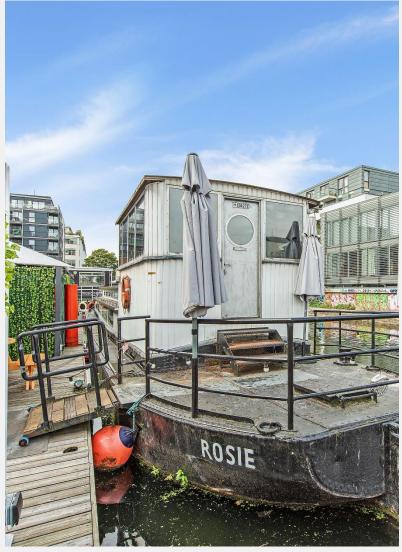

## **Eagle Wharf Marina Hoxton N1**

A self contained office aboard a Dutch barge on the regents canal. Moored at Eagle Wharf Marina 'Rosie' is approx. 90sqm of open plan office. Equipped with a good size Kitchenette, wood floors throughout, and an additional space on the the site of Holborn studios. Onsite amenities mezzanine, the boat also benefits from mains electricity and plumbing, and Business rates and water are included.

Boats are an amazing way to entice clients and partners to memorable and unique meetings, and provide a creative workspace. Eagle Wharf Marina is home to creatives and small businesses and is include bar/restaurant, toilets, showers and terrace. Users have secure gated access 24hrs a day. National Rail services are available at Essex Road, and underground services from Old Street and Angel.