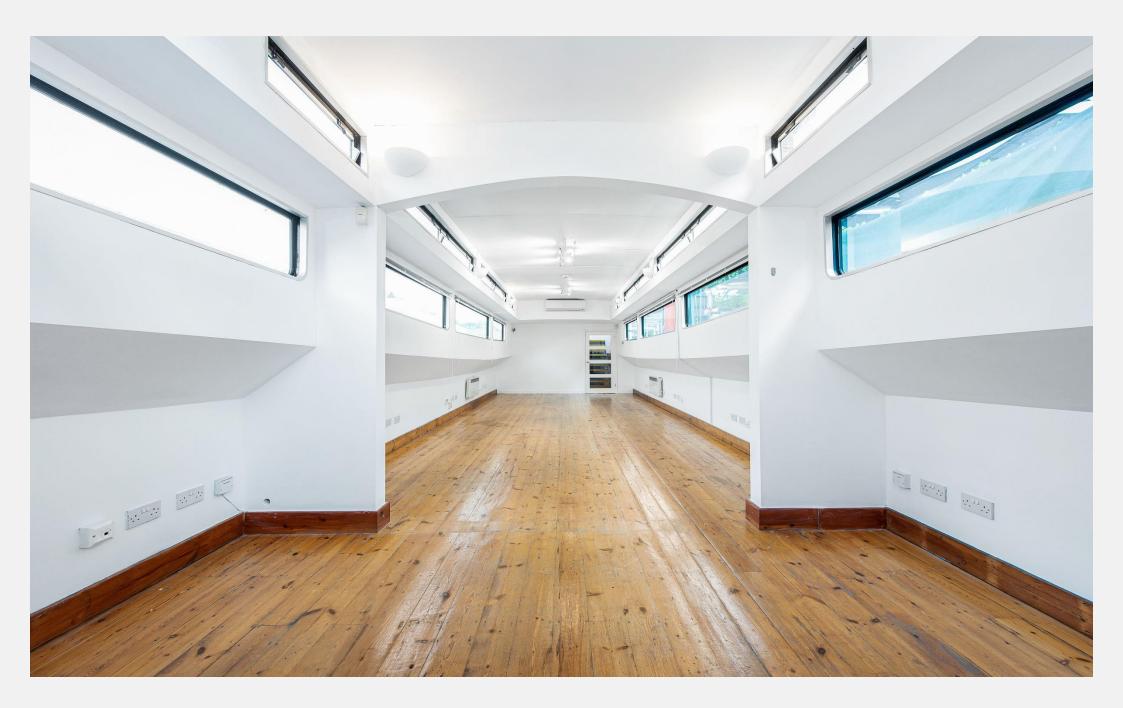

## **Eagle Wharf Marina Hoxton N1**

A self contained office aboard a Dutch barge on the regents canal. Moored at Eagle Wharf Marina 'Rosie' is approx. 90sqm of open plan office. Equipped with a good size Kitchenette, wood floors throughout, and an additional space on the the site of Holborn studios. Onsite amenities mezzanine, the boat also benefits from mains electricity and plumbing, and Business rates and water are included.

## **KEY FEATURES**

**Riverside location** 

**Secure Access** 

**Kitchenette** 

**Inclusive Business Rates and Water** 

**Onside Amenities** 