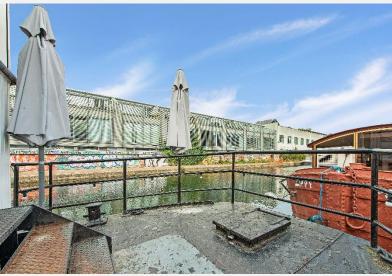

Boats are an amazing way to entice clients and partners to memorable and unique meetings, and provide a creative workspace. Eagle Wharf Marina is home to creatives and small businesses and is include bar/restaurant, toilets, showers and terrace. Users have secure gated access 24hrs a day. National Rail services are available at Essex Road, and underground services from Old Street and Angel.

## **KEY FEATURES**

**Riverside location** 

**Secure Access** 

**Kitchenette** 

**Inclusive Business Rates and Water** 

**Onside Amenities** 