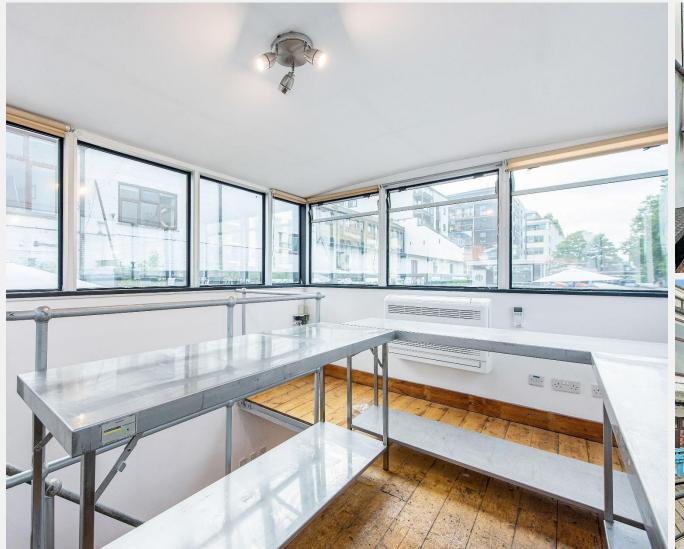

## **Eagle Wharf Marina Hoxton N1**

A self contained office aboard a Dutch barge on the regents canal. Moored at Eagle Wharf Marina 'Rosie' is approx. 90sqm of open plan office. Equipped with a good size Kitchenette, wood floors throughout, and an additional space on the the site of Holborn studios. Onsite amenities mezzanine, the boat also benefits from mains electricity and plumbing, and Business rates and water are included.

## **KEY FEATURES**

**Riverside location** 

**Secure Access** 

**Kitchenette** 

**Inclusive Business Rates and Water** 

**Onside Amenities** 