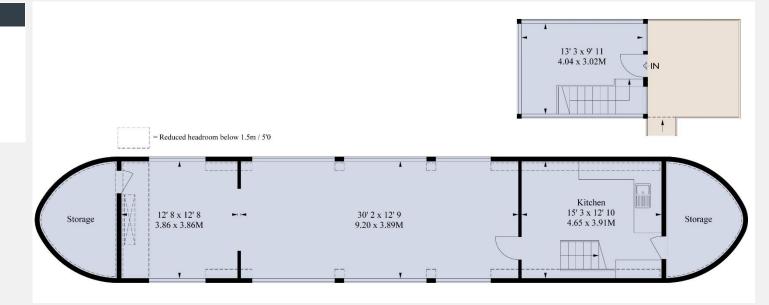

## **KEY INFORMATION**

London Borough of Hackney Local authority:

1,060 sq. ft. / 833 sq. m. Internal area:

Garden area:

Deck