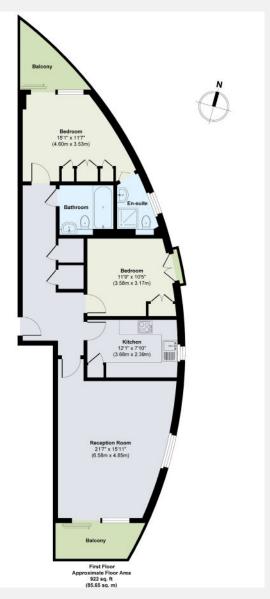

## RIVERHOMES

West London Branch 28 Thames Road London W4 3RJ 020 8995 0500 www.riverhomes.co.uk

This beautifully appointed two-bedroom apartment is set on the first floor of a lift-serviced building within the coveted Holland Gardens development. The property features a south-facing reception room with dining space, a sleek fitted kitchen equipped with integrated appliances, and a private balcony with captivating views of the River Thames. The master bedroom is thoughtfully designed with built-in wardrobes, an en suite shower room, and access to a second balcony overlooking the city skyline. A second double bedroom with fitted storage and a well-appointed family bathroom complete the interior spaces.

## **KEY INFORMATION**

**Local authority:** London Borough of Hounslow

**Internal area:** 922 sq. ft. / 85.65 sq. m.

Tax Band:

**Available from:** 13<sup>th</sup> May 2025