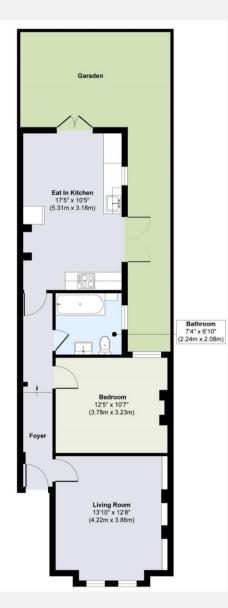

## RIVER**HOMES**

West London Branch 28 Thames Road London W4 3RJ 020 8995 0500 www.riverhomes.co.uk

RiverHomes is pleased to offer this beautifully presented garden flat located within a stone's throw of the river Thames. The ground floor property, which is offered in excellent condition, comprises an airy reception with fireplace, stunning 17 ft. kitchen / diner with French doors to the private rear garden, double bedroom and modern bathroom. Thames Road is ideally located close to the excellent local riverside pubs and restaurants along this picturesque stretch of the river. Gunnersbury (District) and Kew Bridge (National Rail) stations are within walking distance and for the motorist the A4 / M4 is also close at hand.

## ENERGY PERFORMANCE CERTIFICATE

| KEY INFORMATION   |                            |
|-------------------|----------------------------|
| Local authority:  | London Borough of Hounslow |
| Internal area:    | 618 sq. ft. / 57 sq. m.    |
| No. of bedrooms:  | 1                          |
| Council Tax Band: | D                          |
| Available from:   | Mid June                   |