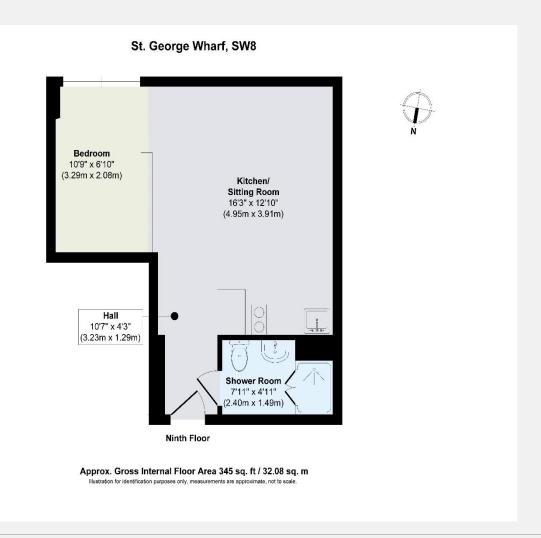

## St George Wharf Vauxhall SW8

with skyline views.

a large range of on-site shops, riverside and dedicated cycle lanes. restaurants and bars and a gym. Parking is available onsite at extra cost.

A beautifully presented studio apartment at the St George Wharf is ideally located opposite iconic riverside St George's Wharf. At approx. 360 Vauxhall's main transport hub(National Rail and Sq. ft. the space is well planned with a sunny open Victoria Line underground Services) with 24hr bus plan living space, separated sleeping area and services, and within a short walk of Nine Elms recently redecorated bathroom. Located on the underground station(Northern Line). Thames 9th floor(with lift) It features a large picture window Clipper river boat services are available onsite. The development is situated within landscaped Further benefits include a 24-hour concierge and grounds including fountains, tree lined footpaths,

## Local authority: London Borough of Lambeth Internal area: 362 sq. ft. / 32.75 sq. m. Council tax Band D No. of bedrooms: Studio

World Waterside Ltd trading as riverhomes for themselves and its clients give notice that 1: They are not authorised to make or give any representations or warranties in relation to the property either here or elsewhere, either on their own behalf or on behalf of their client or otherwise. 2: These particulars do not form part of any offer or contract and must not be relied upon as statements or representations of fact. Any areas, measurements or distances are approximate. The text, photographs and plans are for guidance only and are not necessarily comprehensive. 3: this is a subject of a subjec