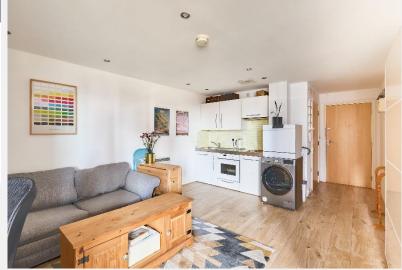

## St George Wharf Vauxhall SW8

with skyline views.

a large range of on-site shops, riverside and dedicated cycle lanes. restaurants and bars and a gym. Parking is available onsite at extra cost.

A beautifully presented studio apartment at the St George Wharf is ideally located opposite iconic riverside St George's Wharf. At approx. 360 Vauxhall's main transport hub(National Rail and Sq. ft. the space is well planned with a sunny open Victoria Line underground Services) with 24hr bus plan living space, separated sleeping area and services, and within a short walk of Nine Elms recently redecorated bathroom. Located on the underground station(Northern Line). Thames 9th floor(with lift) It features a large picture window Clipper river boat services are available onsite. The development is situated within landscaped Further benefits include a 24-hour concierge and grounds including fountains, tree lined footpaths,

## **KEY FEATURES**

**Modern Studio Apartment Immaculately Presented** 

**Riverside Development** 

Parking available at cost

**Fully Managed** 

Conveniently located close to shops, restaurants and public transport