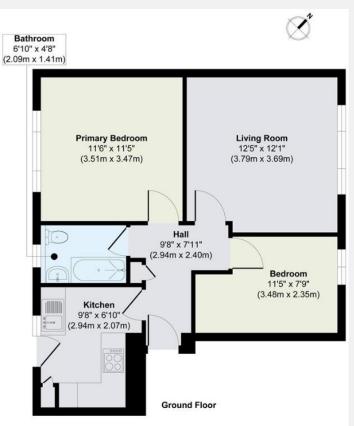

## **KEY INFORMATION**

**Local authority:** London Borough of Hounslow

**Internal area:** 533 sq. ft. / 49.53 sq. m.

Council tax band: D

**Lease length:** 913 years approx.

**Service charge:** £5,508 per annum approx.