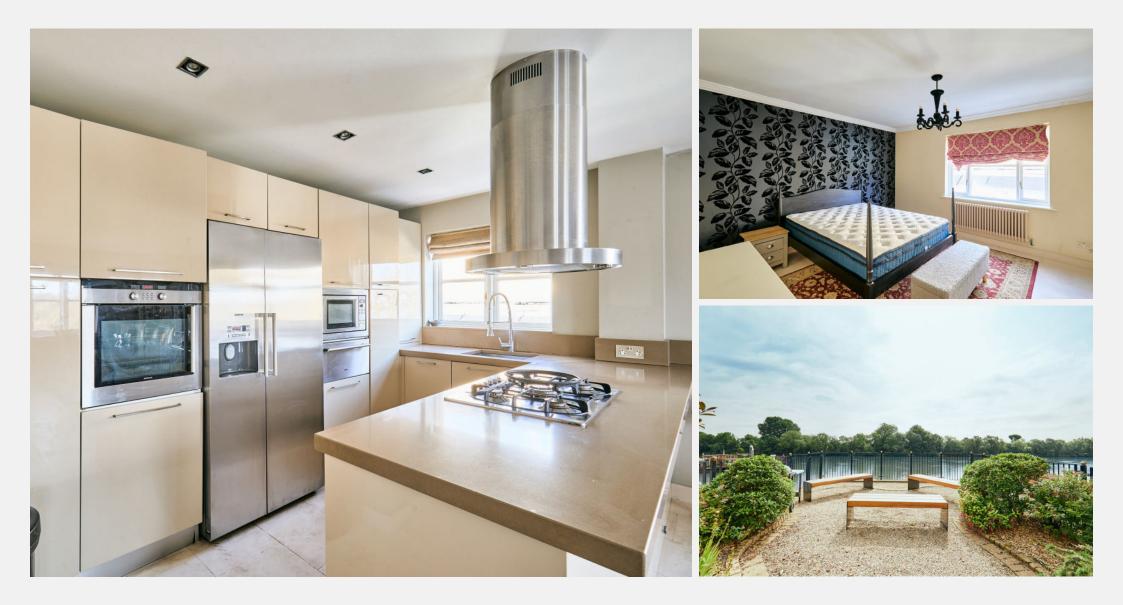

#### KEY FEATURES

Two bedroom apartment Two bathrooms Dual-aspect reception Balcony Integrated kitchen with breakfast bar Fitted wardrobes in both bedrooms Secure allocated parking space Additional secure visitor parking Easy access to local amenities Excellent transport links Council tax band G EPC rating C Perched on the top floor of Thames Crescent, this elegant apartment unfolds with a refined sense of space and light, its private balcony framing uninterrupted views of the river. A generously proportioned dual-aspect reception room extends onto the balcony through French doors, inviting the outdoors in. The sleek and fully integrated kitchen is designed around a central breakfast bar, creating a convivial space for dining and entertaining. The principal bedroom is a serene retreat, complete with bespoke fitted wardrobes and an en suite bathroom, while a second, spacious double bedroom offers

ample storage. A further shower room completes the accommodation. Securely positioned behind gated access, the apartment benefits from an allocated off-street parking space, with additional visitor parking available. Ideally located along this picturesque stretch of the Thames, the setting offers a balance of riverside tranquillity and easy access to the amenities of Chiswick. Excellent transport links via Chiswick National Rail, Turnham Green Underground (District Line), and the nearby A4/M4 ensure swift connections into and out of the city.