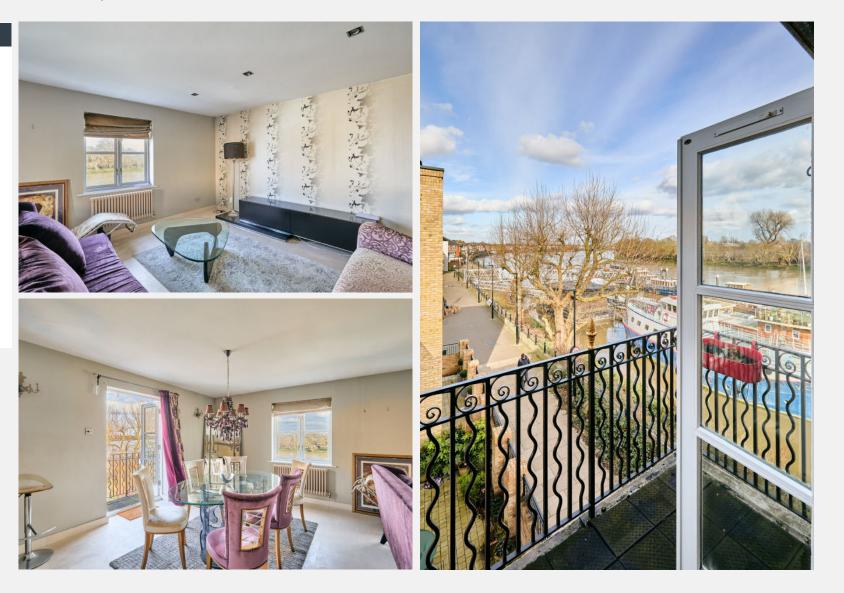

#### KEY FEATURES

Two bedroom apartment Two bathrooms Dual-aspect reception Balcony Integrated kitchen with breakfast bar Fitted wardrobes in both bedrooms Secure allocated parking space Additional secure visitor parking Easy access to local amenities Excellent transport links Council tax band G EPC rating C Perched on the top floor of Thames Crescent, this elegant apartment unfolds with a refined sense of space and light, its private balcony framing uninterrupted views of the river. A generously proportioned dual-aspect reception room extends onto the balcony through French doors, inviting the outdoors in. The sleek and fully integrated kitchen is designed around a central breakfast bar, creating a convivial space for dining and entertaining. The principal bedroom is a serene retreat, complete with bespoke fitted wardrobes and an en suite bathroom, while a second, spacious double bedroom offers

ample storage. A further shower room completes the accommodation. Securely positioned behind gated access, the apartment benefits from an allocated off-street parking space, with additional visitor parking available. Ideally located along this picturesque stretch of the Thames, the setting offers a balance of riverside tranquillity and easy access to the amenities of Chiswick. Excellent transport links via Chiswick National Rail, Turnham Green Underground (District Line), and the nearby A4/M4 ensure swift connections into and out of the city.