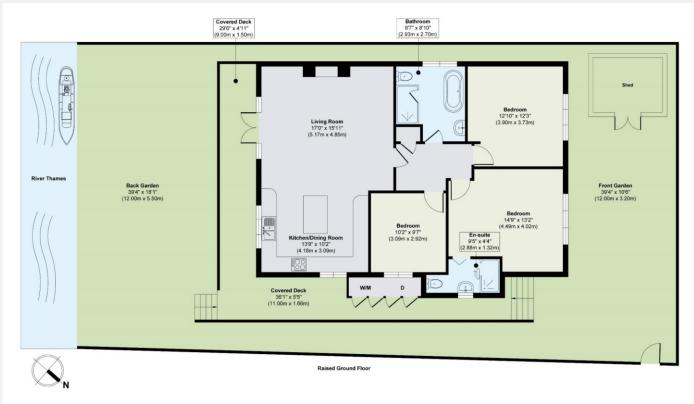

Rarely available three bedroom detached cottage, sitting on a large plot on Trowlock Island, Teddington, TW11, accessed by an original chain ferry. Set in an idyllic environment on the banks of the River Thames, with its own mooring. Recently renovated to an exceptionally high standard. Featuring a large master bedroom with en suite shower room, two further double bedrooms, family bathroom, kitchen and a large living room leading out to a south-east facing covered deck and large garden on the river's edge, with a twelve meter mooring. Must be seen to be believed.

## RIVER**HOMES**

Greater London Branch 75 High Street Teddington TW11 8HG 020 8977 4500 www.riverhomes.co.uk

| KEY INFORMATION   |                              |
|-------------------|------------------------------|
| Local authority:  | Richmond upon Thames         |
| Internal area:    | 1,132 sq. ft. / 97.20 sq. m. |
| No. of bedrooms:  | 3                            |
| Maintenance fee:  | £300 per annum approx.       |
| Council tax band: | F                            |