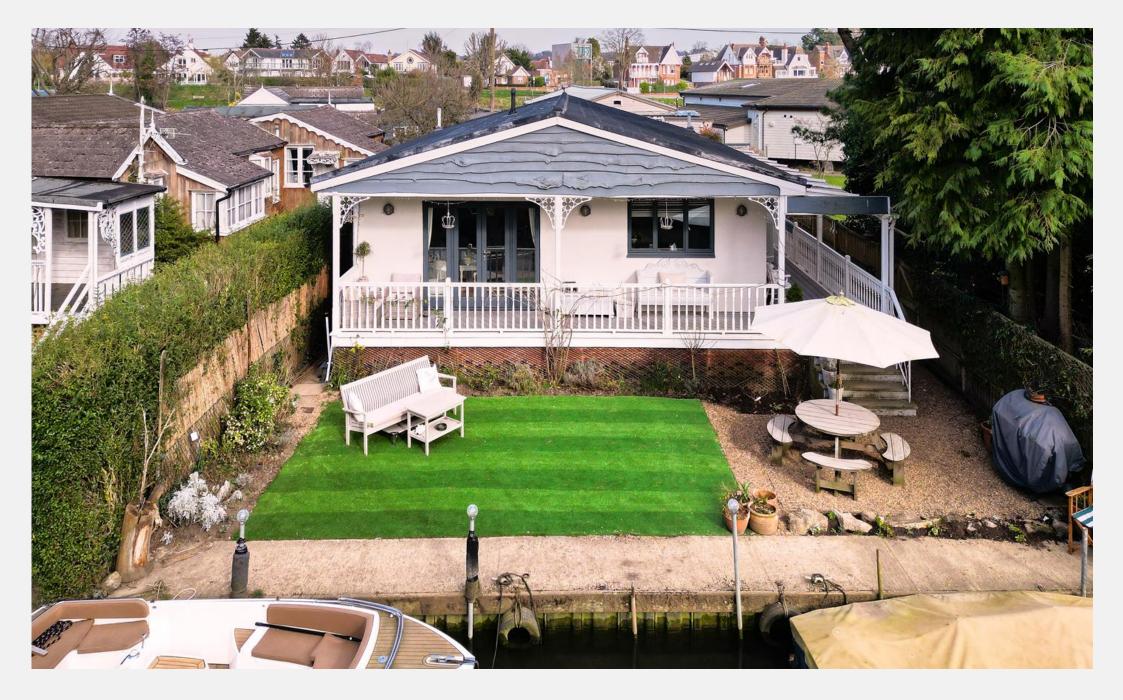

Rarely available three bedroom detached cottage, sitting on a large plot on Trowlock Island, Teddington, TW11, accessed by an original chain ferry. Set in an idyllic environment on the banks of the River Thames, with its own mooring. Recently renovated to an exceptionally high standard. Featuring a large master bedroom with en suite shower room, two further double bedrooms, family bathroom, kitchen and a large living room leading out to a south-east facing covered deck and large garden on the river's edge, with a twelve meter mooring. Must be seen to be believed.

Rarely available three bedroom detached cottage,<br/>sitting on a large plot on Trowlock Island,Trowlock Island is an island paradise located 5<br/>minutes from Teddington's vibrant town centreTeddington, TW11, accessed by an original chain<br/>ferry. Set in an idyllic environment on the banks of<br/>the River Thames, with its own mooring. Recently<br/>renovated to an exceptionally high standard.Trowlock Island is an island paradise located 5<br/>minutes from Teddington's vibrant town centre<br/>with its vast array of boutique shops, restaurants<br/>and coffee shops. Transport is served by<br/>Hampton Wick & Teddington National Rail stations<br/>with direct trains into London Waterloo.