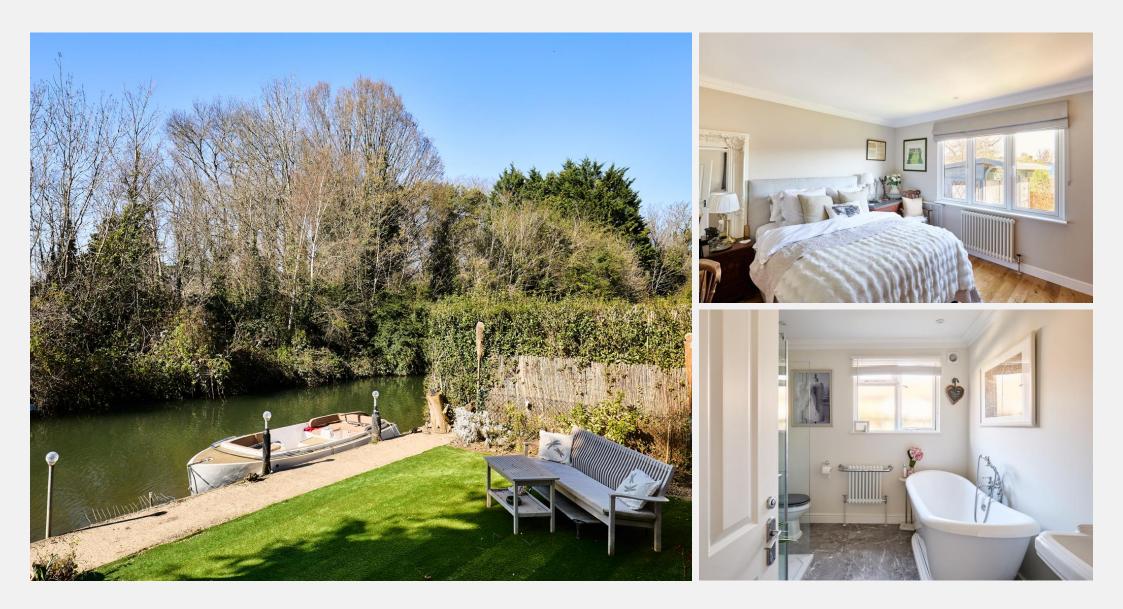

Rarely available three bedroom detached cottage, sitting on a large plot on Trowlock Island, Teddington, TW11, accessed by an original chain ferry. Set in an idyllic environment on the banks of the River Thames, with its own mooring. Recently renovated to an exceptionally high standard. Featuring a large master bedroom with en suite shower room, two further double bedrooms, family bathroom, kitchen and a large living room leading out to a south-east facing covered deck and large garden on the river's edge, with a twelve meter mooring. Must be seen to be believed.