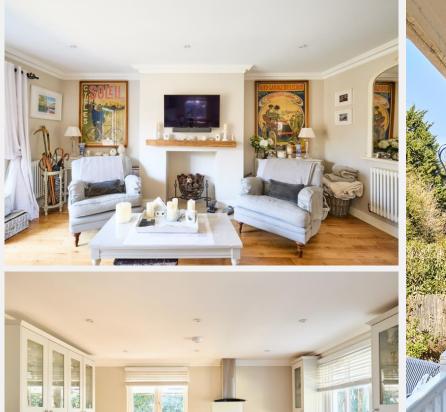

Rarely available three bedroom detached cottage, sitting on a large plot on Trowlock Island, Teddington, TW11, accessed by an original chain ferry. Set in an idyllic environment on the banks of the River Thames, with its own mooring. Recently renovated to an exceptionally high standard. Featuring a large master bedroom with en suite shower room, two further double bedrooms, family bathroom, kitchen and a large living room leading out to a south-east facing covered deck and large garden on the river's edge, with a twelve meter mooring. Must be seen to be believed.