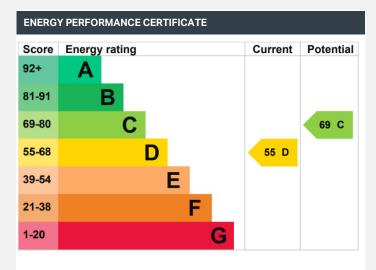

## **KEY FEATURES**

- Three bedroom detached cottage Access by chain ferry On the banks of the Thames 12 meter mooring Recently renovated 5 minutes from Teddington town centre Private island
- EPC rating D
- Council tax band F