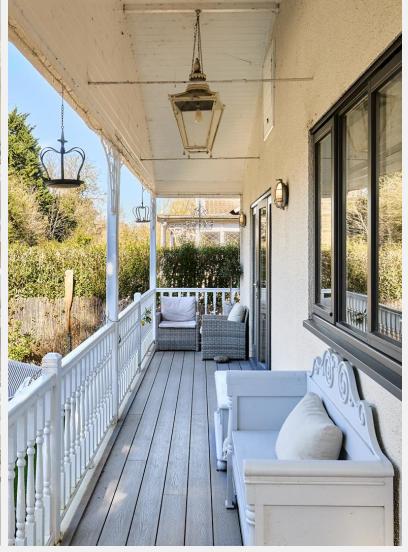

Rarely available three bedroom detached cottage, sitting on a large plot on Trowlock Island, Teddington, TW11, accessed by an original chain ferry. Set in an idyllic environment on the banks of the River Thames, with its own mooring. Recently renovated to an exceptionally high standard. Featuring a large master bedroom with en suite shower room, two further double bedrooms, family bathroom, kitchen and a large living room leading out to a south-east facing covered deck and large garden on the river's edge, with a twelve meter mooring. Must be seen to be believed.