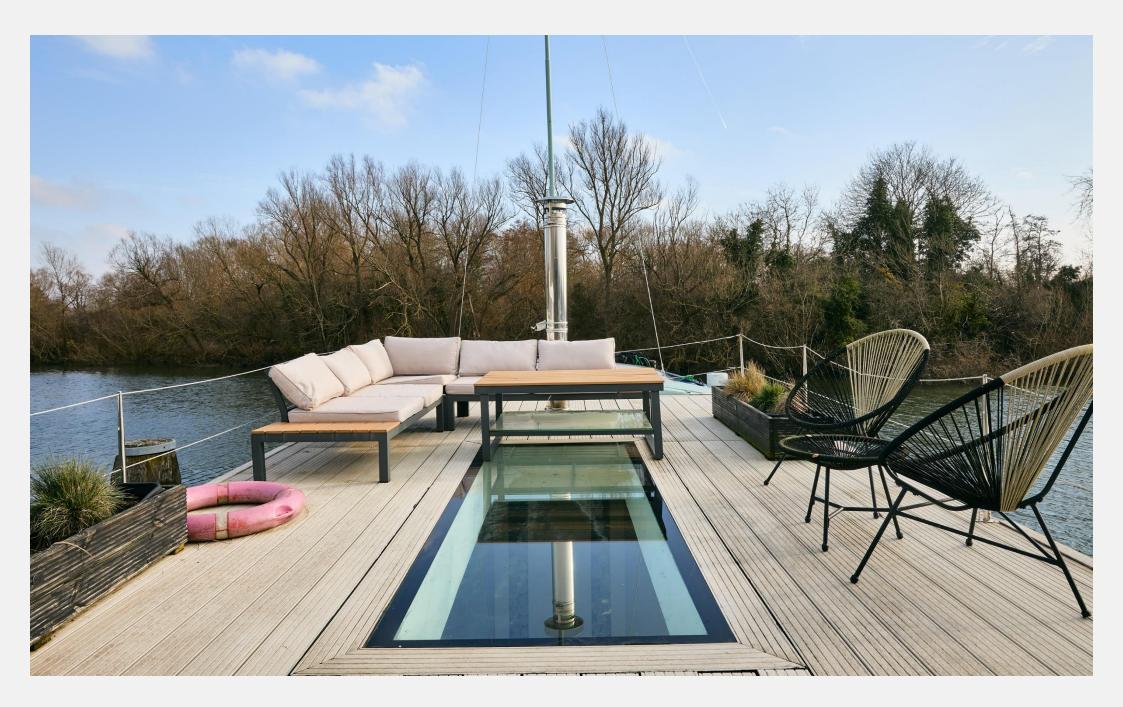

The houseboat features a modern design with quartz worktops, underfloor heating (diesel), a Stovax wood burner, a wheelhouse, and bifolding glass doors that open to a deck. The high ceilings in the reception room create a sense of volume, while an abundance of windows flood the space with natural light, enhancing the bright and airy aesthetic.

## **KEY FEATURES**

Two-storey houseboat Three bedrooms Two bathrooms plus guest toilet Quartz kitchen worktops Stovax wood burner Underfloor heating Stunning entertaining deck Nestled within 80 acres of tranquil waters Close to the vibrant Staines-upon-Thames Excellent transport links

The 15-month conversion project aimed to maximise space and comfort, ensuring that the home feels nothing like a traditional boat. The layout and design, have been meticulously executed to create a home that rivals any bricksand-mortar property. Experience the perfect blend of innovation and finesse in this 30 metre long floating home, where every detail has been thoughtfully crafted to provide a luxurious and comfortable living environment. Nestled within 80 acres of tranquil waters on the non-tidal reaches of the River Thames, Penton Hook Marina is Britain's largest inland marina. Located close to the vibrant town of Stainesupon-Thames, this picturesque marina offers a perfect blend of natural beauty and modern amenities. Nearby, you can explore historic sites such as Runnymede, where King John signed the Magna Carta, and the iconic Windsor Castle. With excellent transport links to London via road and rail, Penton Hook Marina provides an ideal setting for both leisure and convenience.