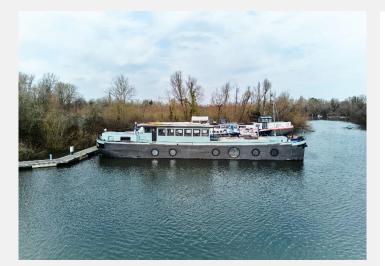

## Penton Hook Marina Chertsey KT16

Discover the charm of living on the Thames with this exceptional two-storey houseboat, formerly a Dutch barge, now transformed into a stunning three bedroom design-led home. Nestled within a serene neighbourhood in Surrey, this spacious floating residence offers a unique perspective on life.

The 15-month conversion project aimed to maximise space and comfort, ensuring that the home feels nothing like a traditional boat. The layout and design, have been meticulously executed to create a home that rivals any bricksand-mortar property. Experience the perfect blend of innovation and finesse in this 30 metre long floating home, where every detail has been thoughtfully crafted to provide a luxurious and comfortable living environment. Nestled within 80 acres of tranquil waters on the non-tidal reaches of the River Thames, Penton Hook Marina is Britain's largest inland marina. Located close to the vibrant town of Stainesupon-Thames, this picturesque marina offers a perfect blend of natural beauty and modern amenities. Nearby, you can explore historic sites such as Runnymede, where King John signed the Magna Carta, and the iconic Windsor Castle. With excellent transport links to London via road and rail, Penton Hook Marina provides an ideal setting for both leisure and convenience.