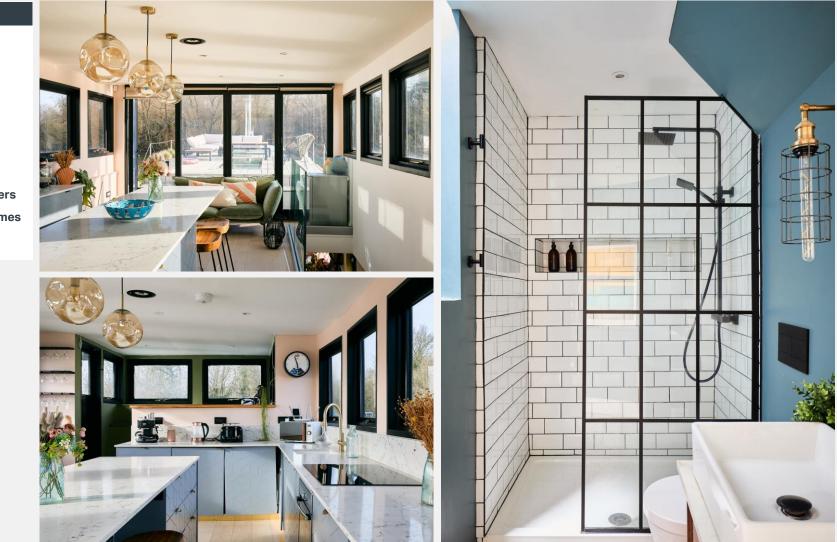

The houseboat features a modern design with quartz worktops, underfloor heating (diesel), a Stovax wood burner, a wheelhouse, and bifolding glass doors that open to a deck. The high ceilings in the reception room create a sense of volume, while an abundance of windows flood the space with natural light, enhancing the bright and airy aesthetic.

## **KEY FEATURES**

Two-storey houseboat Three bedrooms Two bathrooms plus guest toilet Quartz kitchen worktops Stovax wood burner Underfloor heating Stunning entertaining deck Nestled within 80 acres of tranquil waters Close to the vibrant Staines-upon-Thames Excellent transport links