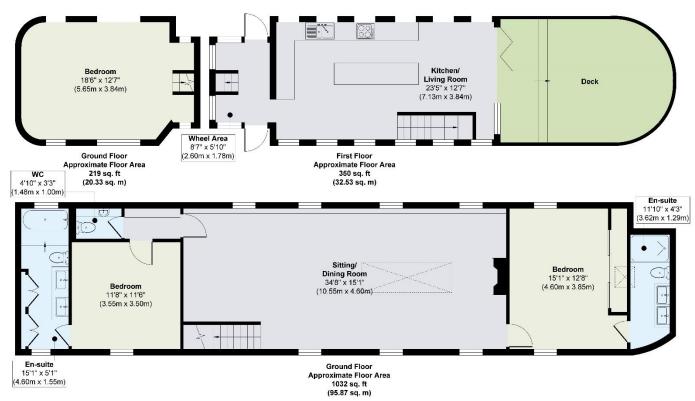

## Penton Hook Marina Chertsey KT16

Discover the charm of living on the Thames with this exceptional two-storey houseboat, formerly a Dutch barge, now transformed into a stunning three bedroom design-led home. Nestled within a serene neighbourhood in Surrey, this spacious floating residence offers a unique perspective on life.

The houseboat features a modern design with quartz worktops, underfloor heating (diesel), a Stovax wood burner, a wheelhouse, and bifolding glass doors that open to a deck. The high ceilings in the reception room create a sense of volume, while an abundance of windows flood the space with natural light, enhancing the bright and airy aesthetic.

## **KEY FEATURES**

Two-storey houseboat Three bedrooms Two bathrooms plus guest toilet Quartz kitchen worktops Stovax wood burner Underfloor heating Stunning entertaining deck Nestled within 80 acres of tranquil waters Close to the vibrant Staines-upon-Thames Excellent transport links

## RIVER**HOMES**

Greater London Branch 75 High Street Teddington TW11 8HG 020 8977 4500 www.riverhomes.co.uk

| KEY INFORMATION  |                                      |
|------------------|--------------------------------------|
| Local authority: | Runnymede Borough Council            |
| Internal area:   | 1,601 sq. ft. / 148.73 sq. m.        |
| No. of bedrooms: | 3                                    |
| Mooring type:    | Currently on Leisure, can be changed |
| Mooring fees:    | Current fees £1,351.89 per month     |
| Council tax:     | Not payable on Leisure licence       |