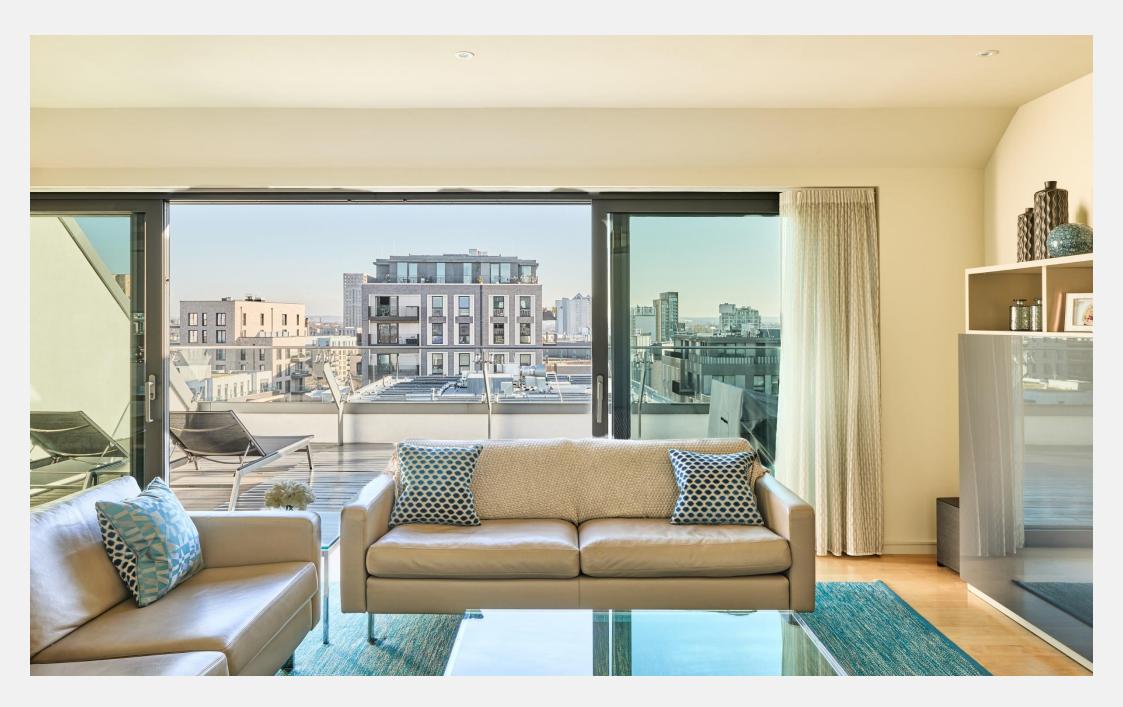

## **Riverside Quarter** Wandsworth SW18

This stunning two-bedroom apartment is set within the prestigious and the hallway. A private parking space in the secure underground car park serene Riverside Quarter development, beautifully positioned along the banks of the River Thames, near Wandsworth and Putney. Offering an exceptional blend of space, light, and modern luxury, the property boasts a generous south-facing terrace and a charming west-facing balcony from the bedroom, both providing picturesque river views.

The open-plan kitchen, dining, and reception area is bathed in natural light, restaurants, and shops can be found. featuring a fully fitted kitchen with integrated appliances and a spacious layout perfect for both relaxation and entertaining. The apartment comprises two well-proportioned double bedrooms, including a luxurious principal suite with an en suite bathroom, while a convenient utility cupboard is located in

## KEY FEATURES

Stunning two-bedroom apartment

Generous south-facing terrace

Open-plan kitchen

Separate storage cage

Secure underground parking

Access to swimming pool and two gyms

Concierge service