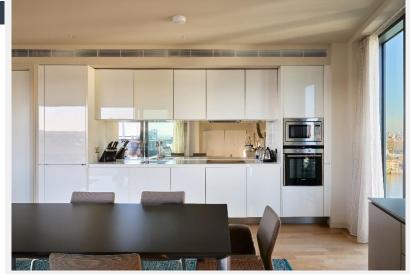

The open-plan kitchen, dining, and reception area is bathed in natural light, restaurants, and shops can be found. featuring a fully fitted kitchen with integrated appliances and a spacious layout perfect for both relaxation and entertaining. The apartment comprises two well-proportioned double bedrooms, including a luxurious principal suite with an en suite bathroom, while a convenient utility cupboard is located in

## KEY FEATURES

Stunning two-bedroom apartment

Generous south-facing terrace

Open-plan kitchen

Separate storage cage

Secure underground parking

Access to swimming pool and two gyms

Concierge service