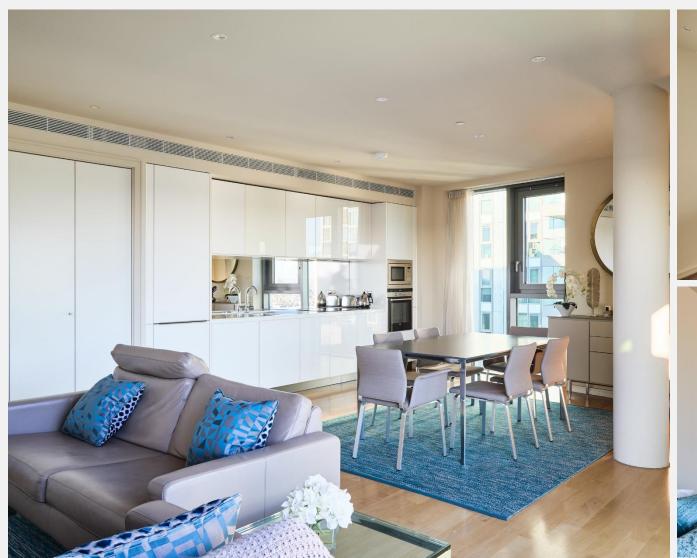

The open-plan kitchen, dining, and reception area is bathed in natural light, restaurants, and shops can be found. featuring a fully fitted kitchen with integrated appliances and a spacious layout perfect for both relaxation and entertaining. The apartment comprises two well-proportioned double bedrooms, including a luxurious principal suite with an en suite bathroom, while a convenient utility cupboard is located in

space and secure storage cage is included.

Residents of Riverside Quarter enjoy an impressive array of amenities, including a swimming pool, two gyms, and a dedicated concierge service. The development is adjacent to Wandsworth Park, with its open green spaces and scenic riverside walk leading to Putney, where a vibrant selection of bars,

## KEY FEATURES

Stunning two-bedroom apartment

Generous south-facing terrace

Open-plan kitchen

Separate storage cage

Secure underground parking

Access to swimming pool and two gyms

Concierge service