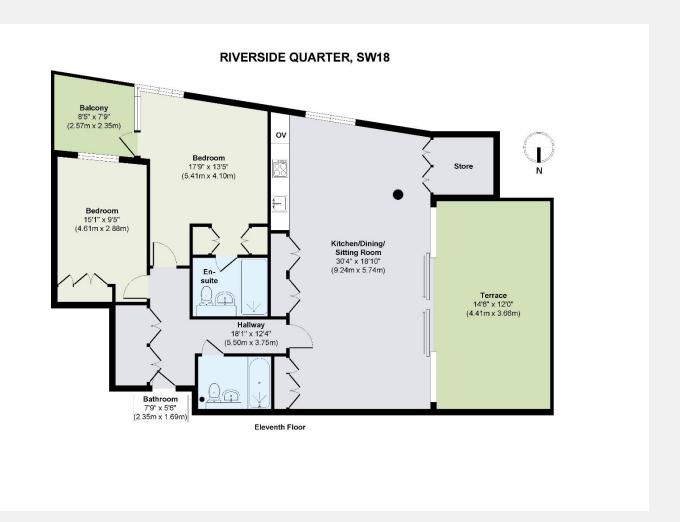

## **Riverside Quarter** Wandsworth SW18

This stunning two-bedroom apartment is set within the prestigious and the hallway. A private parking space in the secure underground car park serene Riverside Quarter development, beautifully positioned along the banks of the River Thames, near Wandsworth and Putney. Offering an exceptional blend of space, light, and modern luxury, the property boasts a generous south-facing terrace and a charming west-facing balcony from the bedroom, both providing picturesque river views.

The open-plan kitchen, dining, and reception area is bathed in natural light, restaurants, and shops can be found. featuring a fully fitted kitchen with integrated appliances and a spacious layout perfect for both relaxation and entertaining. The apartment comprises two well-proportioned double bedrooms, including a luxurious principal suite with an en suite bathroom, while a convenient utility cupboard is located in

space and secure storage cage is included.

Residents of Riverside Quarter enjoy an impressive array of amenities, including a swimming pool, two gyms, and a dedicated concierge service. The development is adjacent to Wandsworth Park, with its open green spaces and scenic riverside walk leading to Putney, where a vibrant selection of bars,

## Local authority: London Borough of Wandsworth Internal area: 1,090 sq. ft. / 101.28 sq. m. Garden area: Private Balcony No. of bedrooms: 2 Council tax: Band G Service charges: £9,307 per year approx.. Lease length: 999 years from 1st Jan 2012