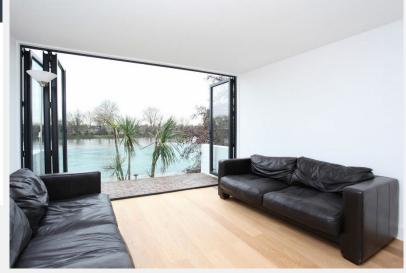

## Strand on the Green Chiswick W4

A rare opportunity to rent a remarkable riverside home on the highly sought-after Strand on the Green. This beautifully designed house unfolds across three levels, each offering considered spaces that frame uninterrupted views of the Thames. The ground floor is dedicated to openplan living, where a generous reception area extends seamlessly onto a sun-drenched southfacing terrace via full-height bi-folding doors. A sleek, fully integrated kitchen sits to the rear, with a discreet cloakroom and access to a walled patio garden. A sculptural spiral staircase leads to the

first floor, where a secondary reception room opens onto a riverside balcony—perfect for watching the ebb and flow of the tide. A well-proportioned double bedroom with fitted storage sits at the rear, accompanied by a contemporary shower room. The top floor is home to the principal suite, a serene retreat with panoramic river views, bespoke wardrobes, and a beautifully appointed bathroom featuring a freestanding bathtub and a separate toilet. Thoughtful additions include air conditioning in the main reception and bedroom.