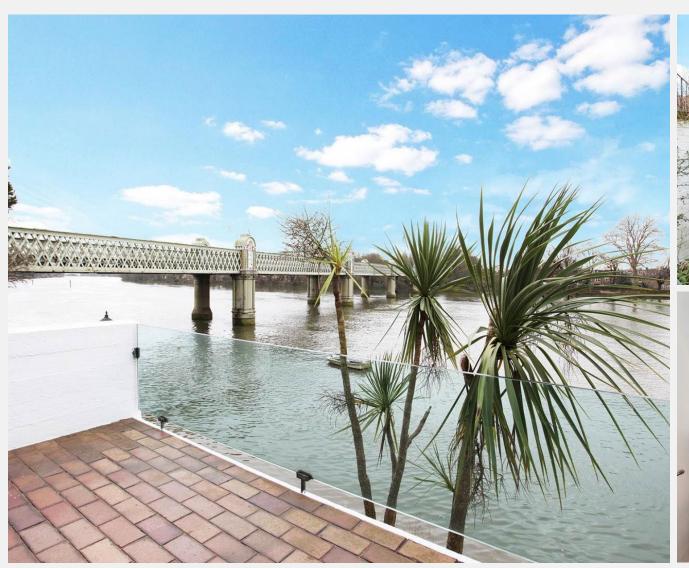

## Strand on the Green Chiswick W4

A rare opportunity to rent a remarkable riverside home on the highly sought-after Strand on the Green. This beautifully designed house unfolds across three levels, each offering considered spaces that frame uninterrupted views of the Thames. The ground floor is dedicated to openplan living, where a generous reception area extends seamlessly onto a sun-drenched southfacing terrace via full-height bi-folding doors. A sleek, fully integrated kitchen sits to the rear, with a discreet cloakroom and access to a walled patio garden. A sculptural spiral staircase leads to the

first floor, where a secondary reception room opens onto a riverside balcony—perfect for watching the ebb and flow of the tide. A well-proportioned double bedroom with fitted storage sits at the rear, accompanied by a contemporary shower room. The top floor is home to the principal suite, a serene retreat with panoramic river views, bespoke wardrobes, and a beautifully appointed bathroom featuring a freestanding bathtub and a separate toilet. Thoughtful additions include air conditioning in the main reception and bedroom.

## **KEY FEATURES**

2 bedrooms

2 bathrooms

Unfolds across three levels

**Private south-facing terrace** 

Riverside balcony with panoramic views of the Thames

Air conditioning

Available from 7<sup>th</sup> April 2025