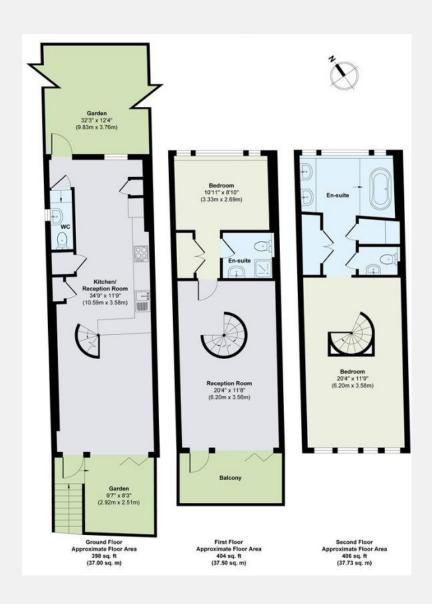

## Strand on the Green Chiswick W4

A rare opportunity to rent a remarkable riverside home on the highly sought-after Strand on the Green. This beautifully designed house unfolds across three levels, each offering considered spaces that frame uninterrupted views of the Thames. The ground floor is dedicated to openplan living, where a generous reception area extends seamlessly onto a sun-drenched southfacing terrace via full-height bi-folding doors. A sleek, fully integrated kitchen sits to the rear, with a discreet cloakroom and access to a walled patio garden. A sculptural spiral staircase leads to the

first floor, where a secondary reception room opens onto a riverside balcony—perfect for watching the ebb and flow of the tide. A well-proportioned double bedroom with fitted storage sits at the rear, accompanied by a contemporary shower room. The top floor is home to the principal suite, a serene retreat with panoramic river views, bespoke wardrobes, and a beautifully appointed bathroom featuring a freestanding bathtub and a separate toilet. Thoughtful additions include air conditioning in the main reception and bedroom.

## **KEY FEATURES**

2 bedrooms

2 bathrooms

Unfolds across three levels

**Private south-facing terrace** 

Riverside balcony with panoramic views of the Thames

Air conditioning

Available from 7<sup>th</sup> April 2025

## **KEY INFORMATION**

**Local authority:** London Borough of Hounslow

**Internal area:** 1,208 sq. ft. / 112.23 sw. m.

No. of bedrooms: 2

**Available from:** 7<sup>th</sup> April 2025

Council tax band: F