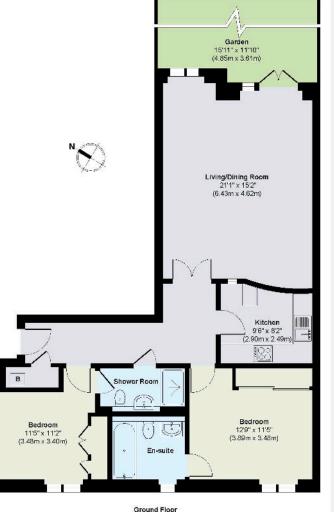

## RIVER**HOMES**

West London Branch 28 Thames Road London W4 3RJ 020 8995 0500 www.riverhomes.co.uk

Beautifully presented two bedroom, two bathroom apartment with private terrace and allocated parking situated in the sought-after Kew Riverside Development. The apartment comprises a spacious reception room with patio doors to the terrace, separate fully fitted kitchen with granite work tops, master bedroom with en suite bathroom and fitted wardrobes, second double bedroom with fitted wardrobes and further shower room. The property has wooden flooring throughout, two allocated parking spaces and comes with a storage locker. The modern development offers its residents private use of the Apex Leisure Centre including a private pool, jacuzzi and steam room as well as a state of the art fully equipped gym and fitness studio.