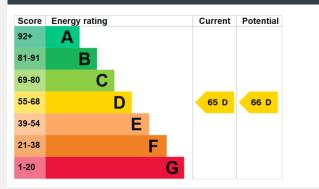

## ENERGY PERFORMANCE CERTIFICATE

| KEY INFORMATION   |                             |
|-------------------|-----------------------------|
| Local authority:  | London Borough of Richmond  |
| Internal area:    | 894 sq. ft. / 83.05 sq. m.  |
| Council tax band: | F                           |
| Available from:   | 29 <sup>th</sup> March 2025 |