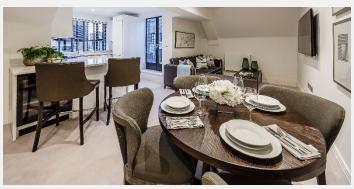

## RIVERHOMES

West London Branch 28 Thames Road London W4 3RJ 020 8995 0500 www.riverhomes.co.uk

A stunning brand-new interior designed, two-bedroom, two-bathroom first-floor apartment facing the courtyard set within this newly converted warehouse, gated development on the River Thames. The apartment boasts a bright open-plan kitchen and reception room, a master bedroom with an en-suite shower room, and an additional guest bathroom. The fully fitted Metris Kitchen is complete with Miele appliances including an integrated dishwasher, washer/dryer, full height fridge freezer, oven, hob, integrated extractor fan, and a Miele wine cooler. The complete bathroom suites come with underfloor heating while the bedrooms boast bespoke mirrored wardrobes and automatic lighting. Further benefits of the apartment include a Smart Home visual system, a digital video door entry system, and pre-wiring for Sky + TV. Council tax band F.