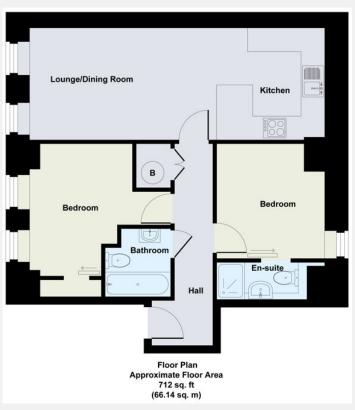

## **KEY INFORMATION**

**Local authority:** London Borough of Hammersmith &

Fulham

**Internal area:** 712 sq. ft. / 66.14. sq. m

No. of bedrooms: 2

**Available from:** Immediately