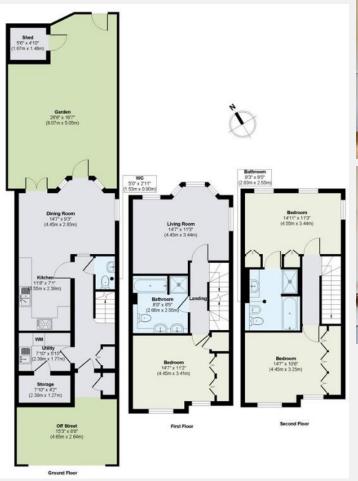

## RIVERHOMES

West London Branch 28 Thames Road London W4 3RJ 020 8995 0500 www.riverhomes.co.uk

Tucked away in the sought-after gated enclave of Regency Quay, this beautifully proportioned three-bedroom townhouse offers a serene riverside setting with partial views of the Thames. Thoughtfully designed across three levels, the house combines generous living spaces with considered detailing and private outdoor space. The ground floor is arranged around a superb open-plan kitchen and dining area, where full-height glazed doors open onto a beautifully landscaped garden. A separate utility room and cloakroom provide additional functionality, while integrated storage ensures a seamless aesthetic. On the first floor, a refined reception room is bathed in natural light, framed by an elegant bay window with glimpses of the river. A wellappointed double bedroom and a luxurious family bathroom, complete with twin basins, a bath, and a separate shower, complete this level. There is a generous principal suite on the top floor, with bespoke fitted wardrobes and an en suite bathroom. A third double bedroom, also with fitted storage, offers flexibility for guests or home working.

## **KEY INFORMATION**

**Local authority:** London Borough of Hounslow

**Internal area:** 1,534 sq. ft. / 142.51 sq. m.

Council tax band: G