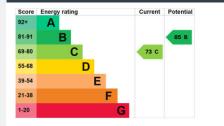

ground floor is arranged around a superb open-plan kitchen and dining area, where full-height glazed doors open onto a beautifully landscaped garden. A separate utility room and cloakroom provide additional functionality, while integrated storage ensures a seamless aesthetic. On the first floor, a refined reception room is bathed in natural light, framed by an elegant bay window with glimpses of the river. A wellappointed double bedroom and a luxurious family bathroom, complete with twin basins, a bath, and a separate shower, complete this level. There is a generous principal suite on the top floor, with bespoke fitted wardrobes and an en suite bathroom. A third double bedroom, also with fitted storage, offers flexibility for guests or home working.

## **ENERGY PERFORMANCE CERTIFICATE**



## **KEY INFORMATION**

**Local authority:** London Borough of Hounslow

**Internal area:** 1,534 sq. ft. / 142.51 sq. m.

Council tax band: G