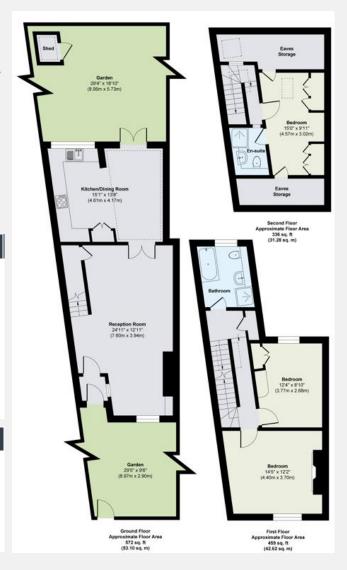

## **KEY INFORMATION**

**Local authority:** London Borough of Hammersmith &

Fulham

**Internal area:** 1,367sq. ft. / 127 sq. m.

Local council tax: E