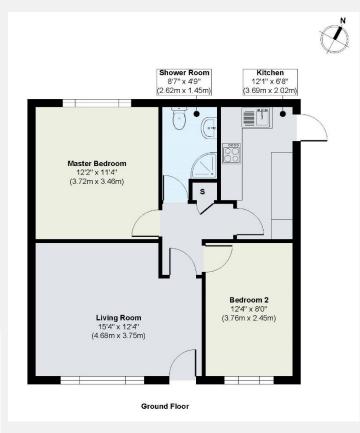

## RIVERHOMES

West London Branch 28 Thames Road London W4 3RJ 020 8995 0500 www.riverhomes.co.uk

Set within a distinguished Art Deco gated development on the banks of the Thames, this elegantly refurbished two-bedroom apartment offers a seamless blend of period charm and contemporary design. A generous reception room enjoys tranquil views towards the boathouse, while the state-of-the-art kitchen is beautifully appointed with integrated appliances. Two well-proportioned double bedrooms and a sleek, modern bathroom complete the considered layout. The development benefits from secure, unallocated parking and access to a meticulously maintained riverside garden. Ideally positioned in the sought-after Grove Park enclave of Chiswick, the apartment is moments from the historic riverside pubs and eateries of Strand on the Green.

## **KEY INFORMATION**

**Local authority:** London Borough of Hounslow

**Internal area:** 589 sq. ft. / 54.73 sq. m.

No. of bedrooms: 2

Council tax band: D

**Availability:** 7<sup>th</sup> April 2025