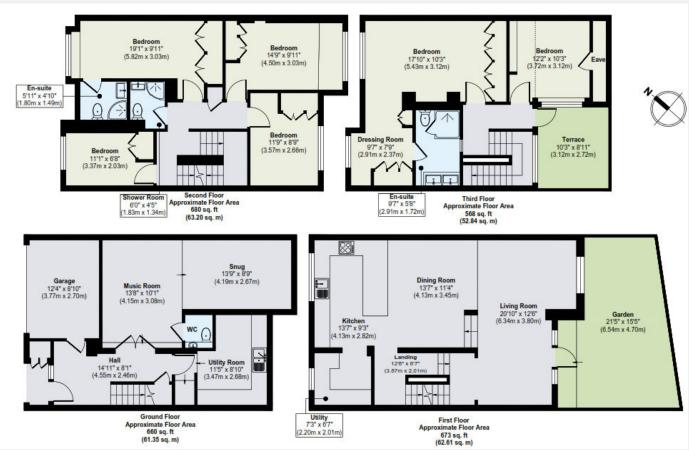

### Chiswick Quay Chiswick W4

Positioned at the water's edge in Chiswick Quay Marina, this beautifully reimagined six-bedroom townhouse unfolds across 2,581 sq. ft. of elegant, light-filled living space. With sweeping lateral views over the River Thames and a carefully considered, contemporary interior, the home offers a seamless connection between inside and out. Set at the end of a peaceful cul-de-sac, the house benefits from off-street parking for two cars, along with an electric vehicle charging point and a dedicated space for bicycles. The former garage has been thoughtfully reconfigured to

create a versatile music room and snug/media lounge, complemented by a generous utility area and a discreetly positioned cloakroom. On the first floor, a sleek, modern kitchen extends into an inviting dining space, with steps leading down to a secondary dining area and a private terrace overlooking the marina. The second floor hosts four beautifully appointed double bedrooms, one with an en suite shower room, alongside a tranquil family bathroom. Above, the top floor is dedicated to the principal suite, complete with a dressing room, en suite, and a private roof terrace.

#### **KEY INFORMATION**

**Local authority:** London Borough of Hounslow

**Internal area:** 2,581 sq. ft. / 240 sq. m.

**No. of bedrooms:** 6

Local council tax: G