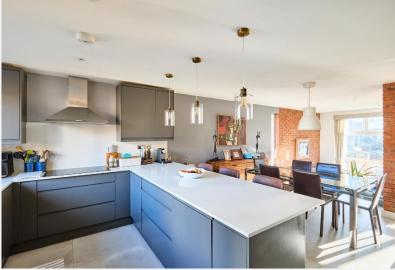

create a versatile music room and snug/media lounge, complemented by a generous utility area and a discreetly positioned cloakroom. On the first floor, a sleek, modern kitchen extends into an inviting dining space, with steps leading down to a secondary dining area and a private terrace overlooking the marina. The second floor hosts four beautifully appointed double bedrooms, one with an en suite shower room, alongside a tranquil family bathroom. Above, the top floor is dedicated to the principal suite, complete with a dressing room, en suite, and a private roof terrace.