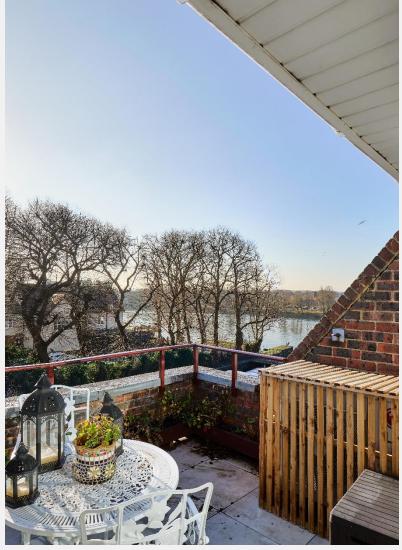

create a versatile music room and snug/media lounge, complemented by a generous utility area and a discreetly positioned cloakroom. On the first floor, a sleek, modern kitchen extends into an inviting dining space, with steps leading down to a secondary dining area and a private terrace overlooking the marina. The second floor hosts four beautifully appointed double bedrooms, one with an en suite shower room, alongside a tranquil family bathroom. Above, the top floor is dedicated to the principal suite, complete with a dressing room, en suite, and a private roof terrace.

#### **KEY FEATURES**

Six bedroom townhouse

Sweeping lateral views over the River Thames

Versatile music room

Electric vehicle charging point

**Off-street parking** 

Private roof terrace