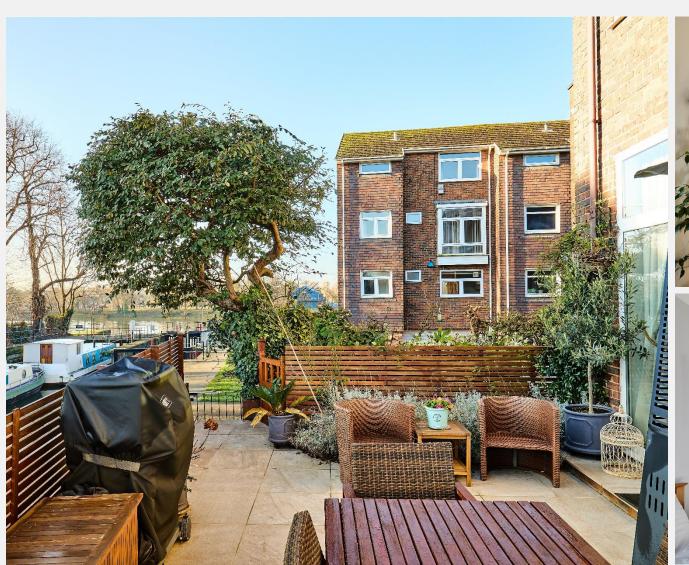

### Chiswick Quay Chiswick W4

Positioned at the water's edge in Chiswick Quay Marina, this beautifully reimagined six-bedroom townhouse unfolds across 2,581 sq. ft. of elegant, light-filled living space. With sweeping lateral views over the River Thames and a carefully considered, contemporary interior, the home offers a seamless connection between inside and out. Set at the end of a peaceful cul-de-sac, the house benefits from off-street parking for two cars, along with an electric vehicle charging point and a dedicated space for bicycles. The former garage has been thoughtfully reconfigured to

create a versatile music room and snug/media lounge, complemented by a generous utility area and a discreetly positioned cloakroom. On the first floor, a sleek, modern kitchen extends into an inviting dining space, with steps leading down to a secondary dining area and a private terrace overlooking the marina. The second floor hosts four beautifully appointed double bedrooms, one with an en suite shower room, alongside a tranquil family bathroom. Above, the top floor is dedicated to the principal suite, complete with a dressing room, en suite, and a private roof terrace.