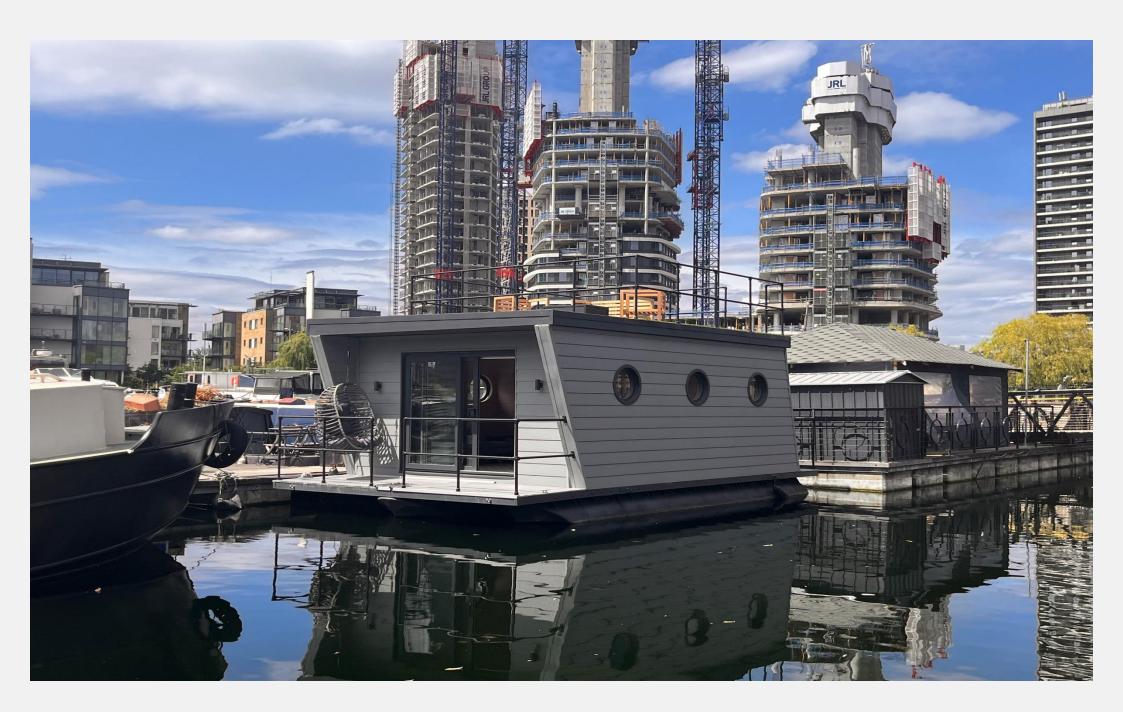

## **Poplar Waterside & Marina** Poplar E14

Step aboard this extraordinary floating home, just minutes from Canary an electric propulsion system and a mains water connection, and can also be Wharf. Seamlessly blending comfort and convenience, Nautilus is sure to impress with its bespoke specifications and handcrafted interiors - the perfect pied-à-terre!

This is a unique opportunity to acquire a bespoke water home, conveniently located at Poplar Marina. This perfectly designed one-bedroom home features a fitted kitchenette with integrated appliances and ample cupboard space, a modern bathroom with an electric flush toilet and shower, and a contemporary styled living space.

The houseboat is fully insulated to meet building regulations and is equipped with heating, ensuring a comfortable living environment year-round. It boasts

used 'off-grid'.

The highlight has to be your own private roof terrace, ideal for sunbathing, dining al fresco, or simply enjoying the scenic views of the marina.

Location: Poplar Marina is just a short walk from the Canary Wharf estate, with its wide array of shops, restaurants, and entertainment options. The marina is well connected to the DLR, Jubilee Line, and Elizabeth Line. The current mooring enjoys a sunny southerly aspect in a quiet part of the marina.