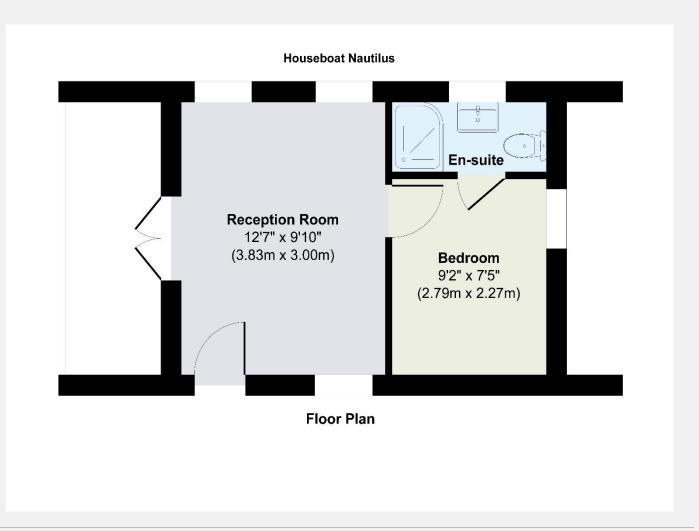

This is a unique opportunity to acquire a bespoke water home, conveniently located at Poplar Marina. This perfectly designed one-bedroom home features a fitted kitchenette with integrated appliances and ample cupboard space, a modern bathroom with an electric flush toilet and shower, and a contemporary styled living space.

## **KEY INFORMATION**

**Local authority:** London Borough of Tower Hamlets

**Internal area:** 225 sq. ft. / 20.9 sq. m.

Garden area: Deck

No. of bedrooms: 1

**Mooring charges:** £9,000 per year approx.