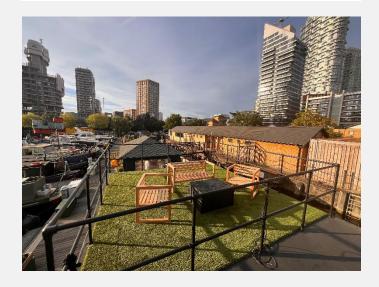

The houseboat is fully insulated to meet building regulations and is equipped with heating, ensuring a comfortable living environment year-round. It boasts

used 'off-grid'.

The highlight has to be your own private roof terrace, ideal for sunbathing, dining al fresco, or simply enjoying the scenic views of the marina.