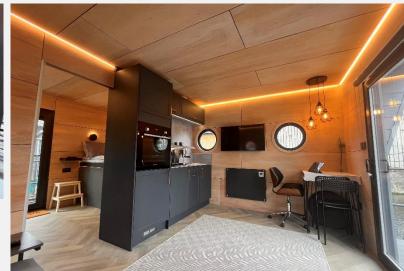

This is a unique opportunity to acquire a bespoke water home, conveniently located at Poplar Marina. This perfectly designed one-bedroom home features a fitted kitchenette with integrated appliances and ample cupboard space, a modern bathroom with an electric flush toilet and shower, and a contemporary styled living space.

## **KEY FEATURES**

One-bedroom floating home

**Fitted kitchenette** 

Ample storage

Modern bathroom

**Electric propulsion system** 

Main water connection

**Roof terrace** 