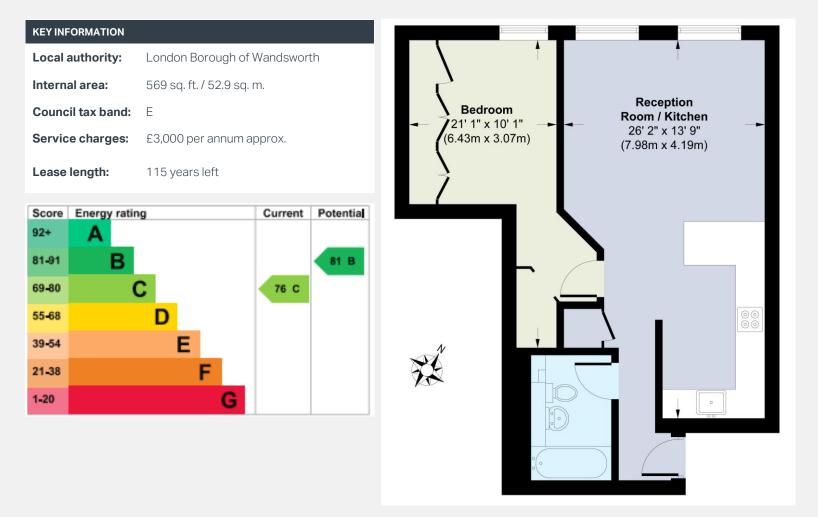

## **KEY FEATURES**

- Spacious master bedroom 1 bathroom Fully integrated kitchen Walk-in wardrobe 24-hour concierge Underground parking
- **Great storage**
- Floor-to-ceiling windows