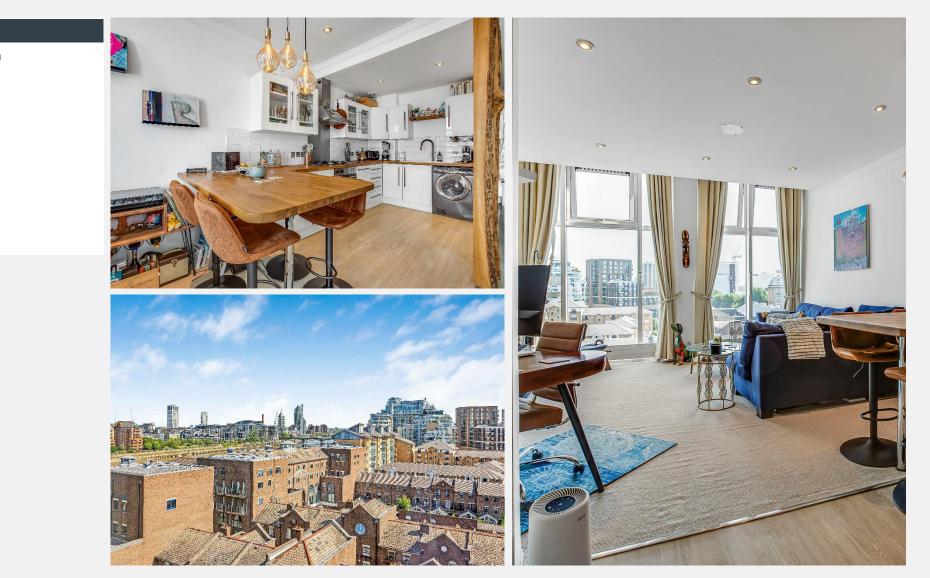

## Trade Tower Battersea SW11

Perched on the sixth floor of Plantation Wharf's exclusive Trade Tower, this elegant one-bedroom apartment offers breath taking panoramic views of London and the Thames. Flooded with natural light through its striking floor-to-ceiling windows, the apartment is finished in a fresh, refined palette that enhances the sense of space and serenity. The open-plan design includes a sleek, fully integrated kitchen with a chic breakfast bar for four, perfect for intimate gatherings or quiet mornings. The spacious master bedroom features custom-fitted wardrobes and an indulgent walk-in closet, while the sophisticated bathroom is appointed with a luxurious double shower.

## **KEY FEATURES**

- Spacious master bedroom 1 bathroom Fully integrated kitchen Walk-in wardrobe 24-hour concierge Underground parking
- **Great storage**
- Floor-to-ceiling windows