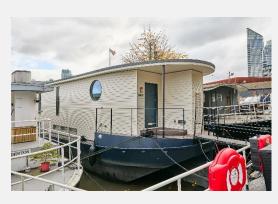

## **Cheyne Walk** Chelsea SW10

At 22 m. long, houseboat 'Kingsgate' offers 1,537 sq. ft. of unique living space With all the comforts of a typical home; mains electricity, water, sewerage and and incredible views. Fully refurbished throughout to the highest standard, high speed internet, all residents benefit from a wide range of on-site services this beautiful two bedroom houseboat is situated along the prestigious including a reception, night watchman, CCTV, refuse collection and on-site Cheyne Walk. Designed to a high standard with fantastic space for service and maintenance team. The famous King's Road is close by and entertaining on the upper level, comprising a large open plan kitchen and within easy reach of Sloane Square and Knightsbridge shops, and the green living room. On the lower level, the bedrooms benefit from beautifully spaces of Battersea Park. Cheyne walk is located a short walk from Imperial appointed ensuite bathrooms. The master bedroom is also equipped with a Wharf overground Station, and within easy reach of Fulham dressing area with built in wardrobes and extensive storage. The added Broadway(District) Underground Station. Thames Clippers at Cadogan Pier benefit of a deck at the front makes the perfect spot for all fresco dining and provide regular and fast connections to key commuter hubs, including entertaining with unrivalled panoramic river views. Further benefits include air Canary Wharf, Tower Hill, London Bridge, Greenwich, Embankment and conditioning and utility area.