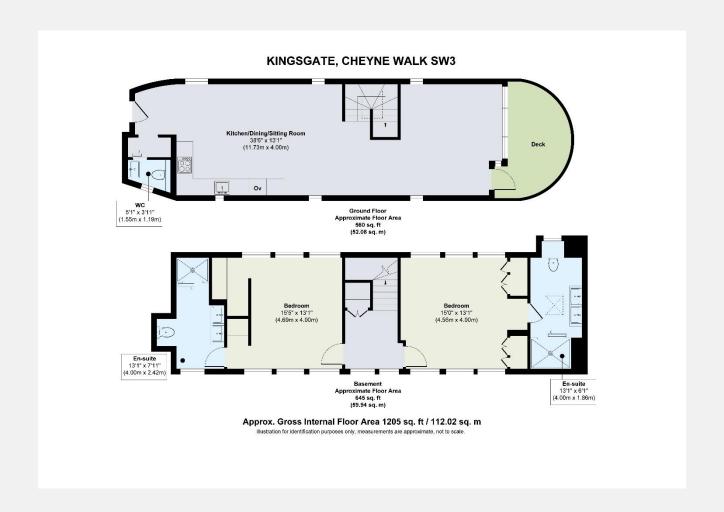

## **Cheyne Walk** Chelsea SW10

At 22 m. long, houseboat 'Kingsgate' offers 1,537 sq. ft. of unique living space With all the comforts of a typical home; mains electricity, water, sewerage and and incredible views. Fully refurbished throughout to the highest standard, high speed internet, all residents benefit from a wide range of on-site services this beautiful two bedroom houseboat is situated along the prestigious including a reception, night watchman, CCTV, refuse collection and on-site Cheyne Walk. Designed to a high standard with fantastic space for service and maintenance team. The famous King's Road is close by and entertaining on the upper level, comprising a large open plan kitchen and within easy reach of Sloane Square and Knightsbridge shops, and the green living room. On the lower level, the bedrooms benefit from beautifully spaces of Battersea Park. Cheyne walk is located a short walk from Imperial appointed ensuite bathrooms. The master bedroom is also equipped with a Wharf overground Station, and within easy reach of Fulham dressing area with built in wardrobes and extensive storage. The added Broadway(District) Underground Station. Thames Clippers at Cadogan Pier benefit of a deck at the front makes the perfect spot for all fresco dining and provide regular and fast connections to key commuter hubs, including entertaining with unrivalled panoramic river views. Further benefits include air Canary Wharf, Tower Hill, London Bridge, Greenwich, Embankment and conditioning and utility area.

## **KEY INFORMATION**

**Local authority:** Local authority of Kensington and

Chelsea

**Internal area:** 1,205 sq. ft. / 112,02 sq. m.

Garden area: Deck

No. of bedrooms: 2