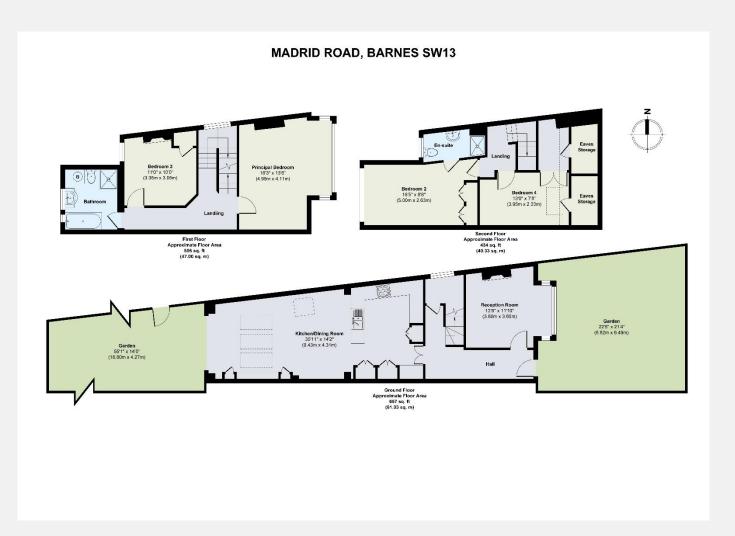

## **Madrid Road Barnes SW13**

Nestled on a quiet residential street, this four-bedroom semi-detached Located within the Madrid Road conservation area, this property is perfectly residence boasts immediate curb appeal. To the front there is a bay-fronted reception room with feature fireplace. At the rear, the open-plan family room independent shops of Barnes village. Enjoy the expansive green spaces of seamlessly blends modern living with comfort, offering ample dining space Barnes Common, Richmond Park, and Kew Gardens, all within easy reach. and bi-fold doors that lead to a west-facing garden, ideal for entertaining and outdoor enjoyment.

The generously sized master bedroom provides a tranquil retreat, while the recently updated family bathroom features a roll-top bath and shower. There are a further two additional double bedrooms, with one benefiting from an ensuite shower room. The top floor reveals a fourth bedroom, complemented by a spacious eaves storage room.

## RIVERHOMES

South West London Branch 1 – 3 Lower Richmond Road London SW15 1EJ 020 8789 9000 www.riverhomes.co.uk

| KEY INFORMATION  |                                           |
|------------------|-------------------------------------------|
| Local authority: | London Borough of Richmond Upon<br>Thames |
| Internal area:   | 1,597 sq. ft. / 148.36 sq. m.             |
| Garden area:     | Spacious front and back garden            |
| No. of bedrooms: | 4                                         |