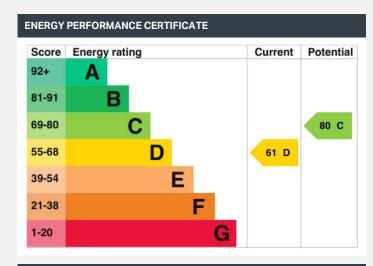

#### **KEY INFORMATION**

**Local authority:** London Borough of Wandsworth

**Internal area:** 1,704 sq. ft. / 158.47 sq. m.

**Garden area:** Spacious terrace and rear garden

No. of bedrooms: 4

Council tax band: H