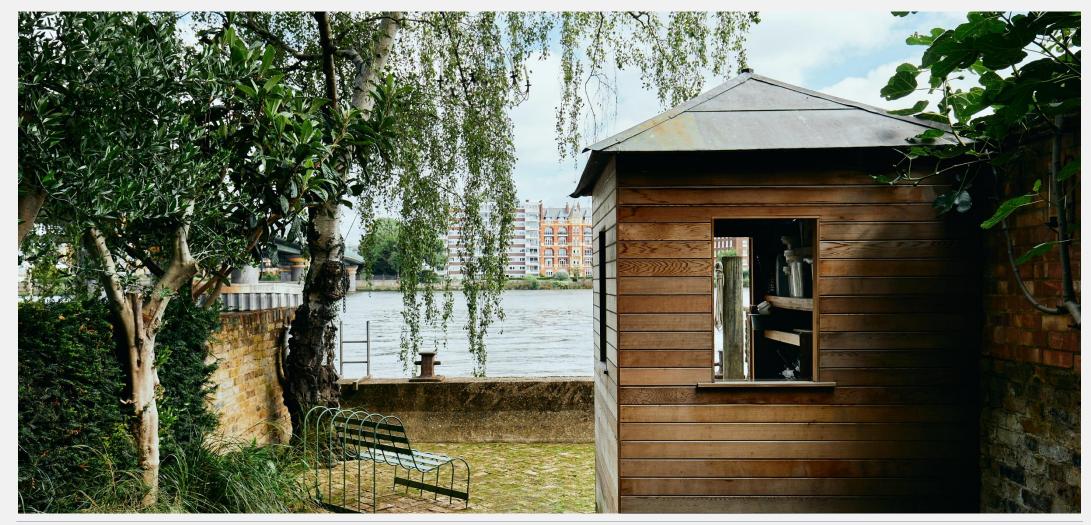

### **Deodar Road Putney SW15**

A very comfortable four-bedroom house with views of the river—a bathroom, en-suite, and direct river views, situated on an extremely utility room. Additionally, there is a spacious sought-after road. Located in this enviable riverside terrace, a charming rear garden leading position, backing onto the Thames and just to the water's edge, and a secluded front garden minutes from the vibrant centre of Putney, the with off-street parking. current owners have refurbished the property to a very high standard throughout, offering stylish living and entertaining space.

#### KEY FEATURES

4 bedrooms

2 bathrooms

Reception room with additional home office space

Beautiful bespoke kitchen

Additional dining area

Refurbished to a high standard throughout

Spacious riverside terrace and charming rear garden

#### **KEY INFORMATION**

**Local authority:** London Borough of Wandsworth

**Internal area:** 1,704 sq. ft. / 158.47 sq. m.

**Garden area:** Spacious terrace and rear garden

No. of bedrooms: 4

Council tax band: H