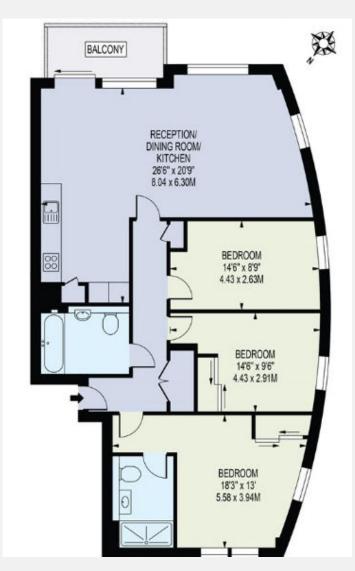

## **KEY INFORMATION**

**Local authority:** London Borough of Hounslow

**Internal area:** 1,045 sq. ft. / 97.08 sq. m.

No. of bedrooms: 3

Local council tax: F