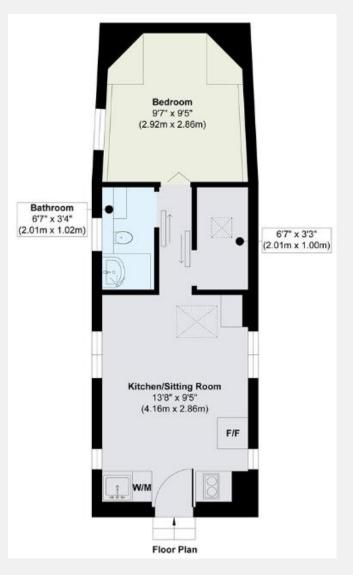

## RIVERHOMES

West London Branch 28 Thames Road London W4 3RJ 020 8995 0500 www.riverhomes.co.uk

RiverHomes are pleased to bring to the market a lovely one bedroom purpose built houseboat on Swan Island, Twickenham. The accommodation comprises of a living area with open plan kitchen. There is a fully functioning bathroom with a toilet, wash hand basin and shower / micro bath. The main cabin is a fair size and there is also an additional second cabin / walk in wardrobe. This floating home is well laid out and has lots of windows offering good light and of course good views. Head height is good throughout. The boat has just had a full out of water survey which can be shared with prospective buyers. There is mains electricity and water. The mooring is fully residential with a rolling mooring licence. Mooring charges are £475 per calendar month. Swan Island can be accessed by vehicle or as a pedestrian via a short bridge.

## **KEY INFORMATION**

**Local authority:** London Borough of Richmond upon

Thames

**Internal area:** 281 sq. ft. / 26.11 sq.m.

No. of bedrooms:

Council tax band: A