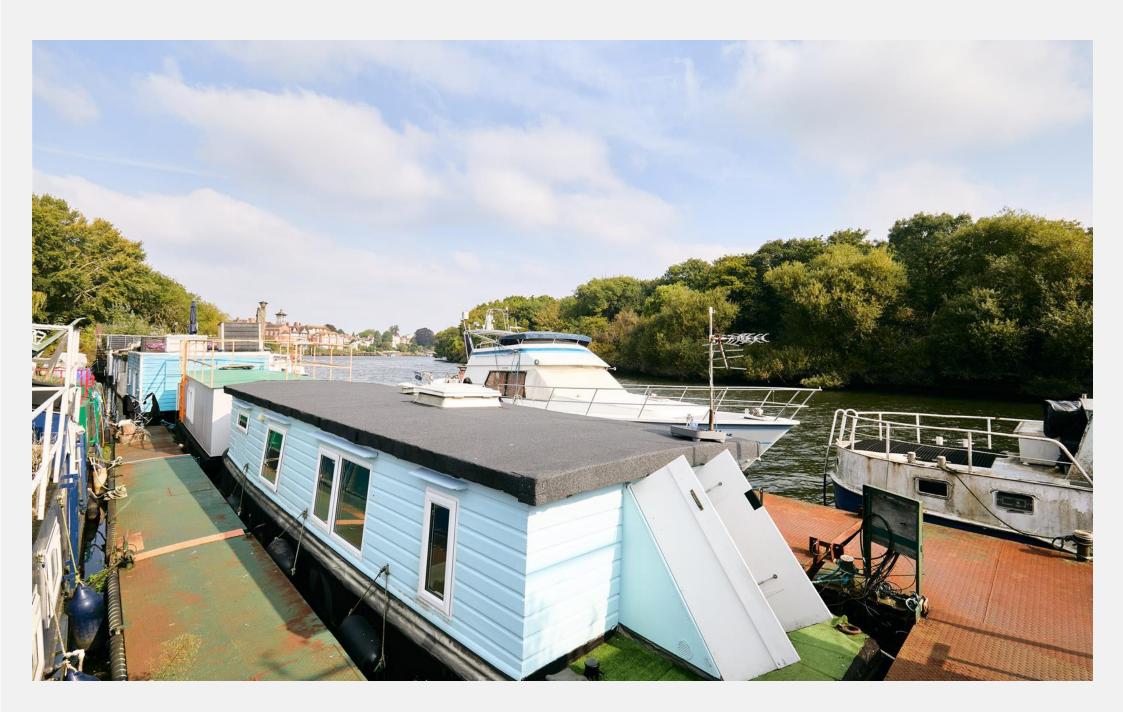

## RIVERHOMES

West London Branch 28 Thames Road London W4 3RJ 020 8995 0500 www.riverhomes.co.uk

RiverHomes are pleased to bring to the market a lovely one bedroom purpose built houseboat on Swan Island, Twickenham. The accommodation comprises of a living area with open plan kitchen. There is a fully functioning bathroom with a toilet, wash hand basin and shower / micro bath. The main cabin is a fair size and there is also an additional second cabin / walk in wardrobe. This floating home is well laid out and has lots of windows offering good light and of course good views. Head height is good throughout. The boat has just had a full out of water survey which can be shared with prospective buyers. There is mains electricity and water. The mooring is fully residential with a rolling mooring licence. Mooring charges are £475 per calendar month. Swan Island can be accessed by vehicle or as a pedestrian via a short bridge.