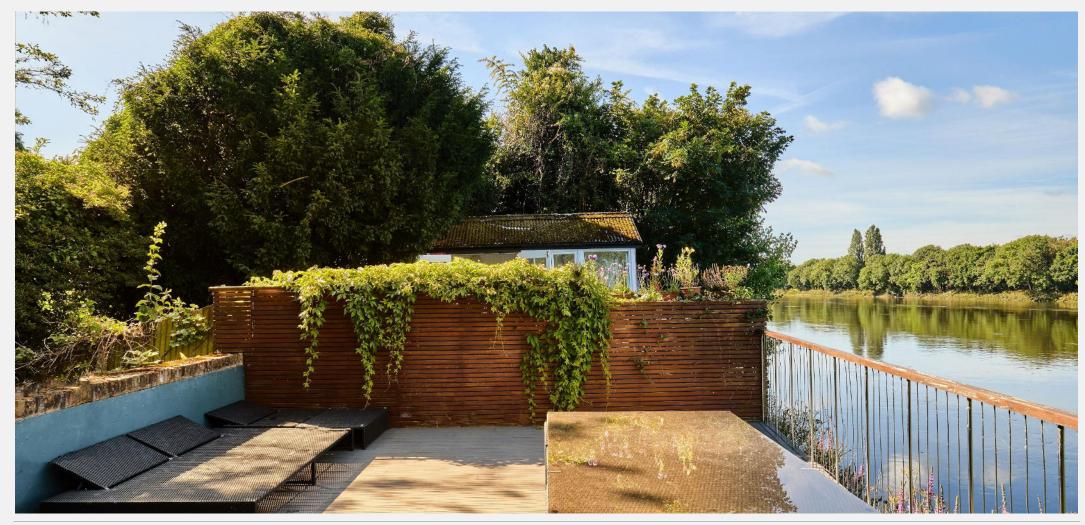

## Hartington Road Chiswick W4

A grand seven bedroom semi-detached riverside home with a 250 ft. mature tiered garden leading down to the water's edge with decking and private slipway. Located on Hartington Road, this recently refurbished sumptuous family home is offered to the market by RiverHomes. 3,600 sq. ft. of living space is laid out over three floors and provides every need for a large family.

## **KEY FEATURES**

7 bedrooms

3 bathrooms

Semi-detached riverside family home

Floor-to-ceiling French doors

250 ft. mature tiered garden

**Decking and private slipway** 

3,600 sq. ft. of living space