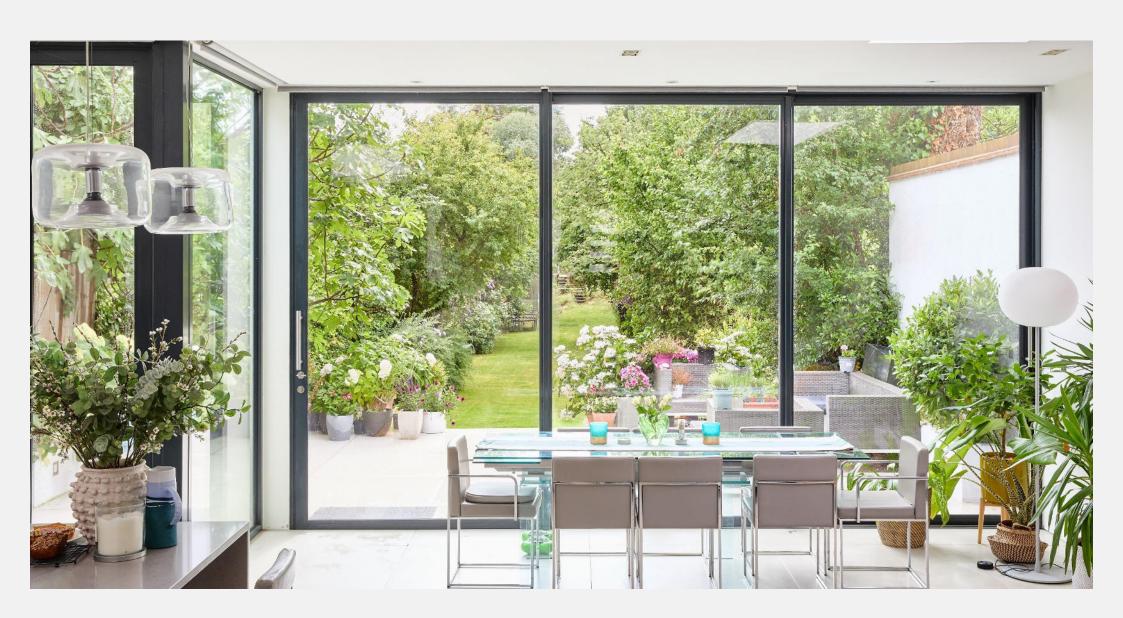

Off-street parking for two to three cars (size-dependent) leads into its entrance hall and double reception rooms, utility room and toilet. A stunning modern kitchen with floor-to-ceiling French doors leads out to the expansive garden and river beyond.