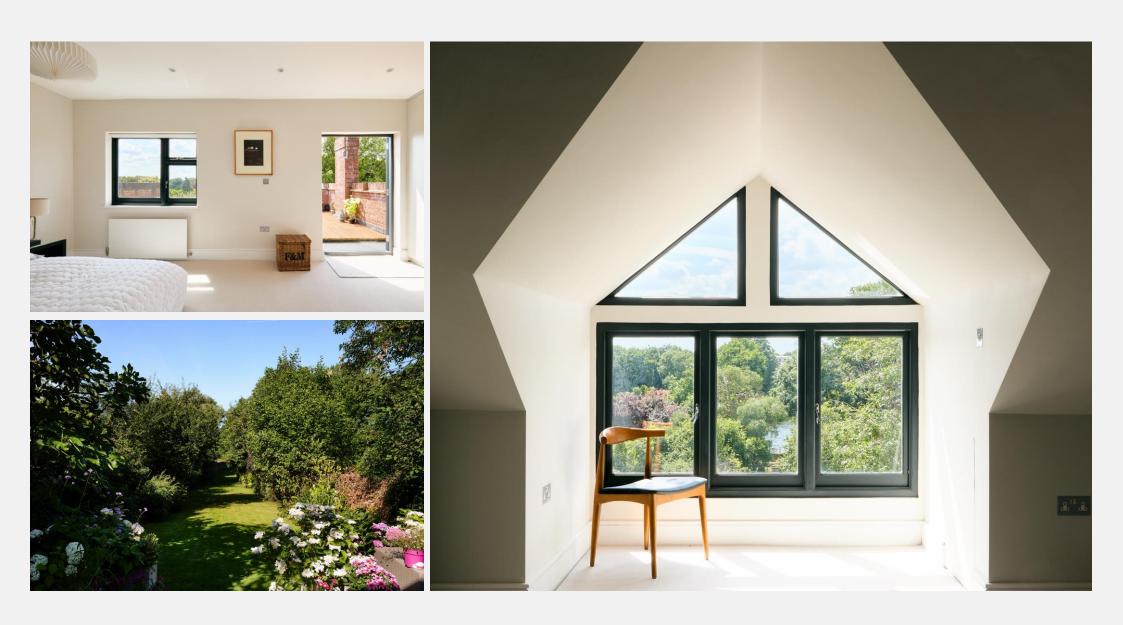

## Hartington Road Chiswick W4

The first floor comprises the master bedroom with dressing room and en suite bathroom; three further bedrooms and family bathroom. The second floor consists of two double bedrooms, one with access out to a sun terrace, and a Jack and Jill bathroom. Top floor consists of large potential bedroom / office with eaves storage.

Off-street parking for two / three cars

Sun terrace on second floor

Close to A4 / M4 & A316 / M3 for transport