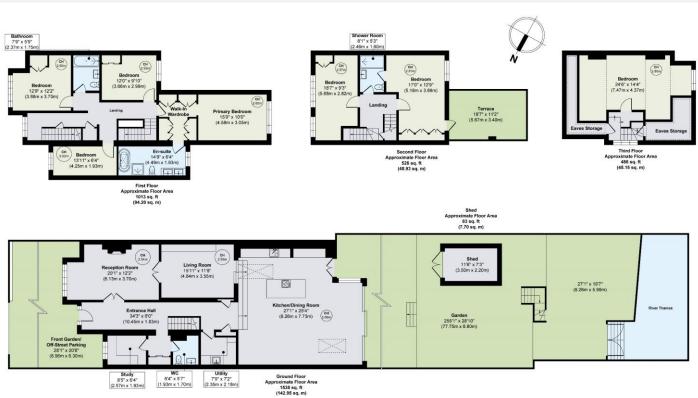

## Hartington Road Chiswick W4

A grand seven bedroom semi-detached riverside home with a 250 ft. mature tiered garden leading down to the water's edge with decking and private slipway. Located on Hartington Road, this recently refurbished sumptuous family home is offered to the market by RiverHomes. 3,600 sq. ft. of living space is laid out over three floors and provides every need for a large family.

Off-street parking for two to three cars (size-dependent) leads into its entrance hall and double reception rooms, utility room and toilet. A stunning modern kitchen with floor-to-ceiling French doors leads out to the expansive garden and river beyond.

## Hartington Road Chiswick W4

The first floor comprises the master bedroom with dressing room and en suite bathroom; three further bedrooms and family bathroom. The second floor consists of two double bedrooms, one with access out to a sun terrace, and a Jack and Jill bathroom. Top floor consists of large potential bedroom / office with eaves storage.

## **KEY INFORMATION**

**Local authority:** London Borough of Hounslow

**Internal area:** 3,648 sq. ft. / 338.93 sq. m.

No. of bedrooms: 7

World Waterside Ltd trading as riverhomes for themselves and its clients give notice that 1: They are not authorised to make or give any representations or warranties in relation to the property either here or elsewhere, either on their own behalf or on behalf or o