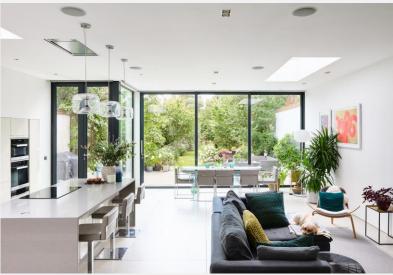

Off-street parking for two to three cars (size-dependent) leads into its entrance hall and double reception rooms, utility room and toilet. A stunning modern kitchen with floor-to-ceiling French doors leads out to the expansive garden and river beyond.