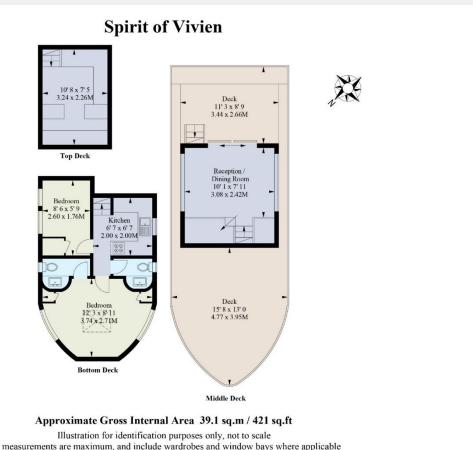

## St Katharine Docks Wapping E1W

This stunning Princess 415 motor yacht, built in 1990, features an off-white The forward cabin is spacious and features a large island double berth with 71B engines, each delivering 357 hp.

The main saloon boasts a raised double helm seat to starboard, offering full engine instrumentation and excellent visibility. A chart table and ample storage are also included. To starboard, there is an L-shaped seating area with storage underneath. Additionally, there is a double seat to port, along with a drinks cabinet and a fridge. To starboard of the main companionway, you'll find a spacious cabin with two single berths. Ample storage is provided by lockers and a full-length hanging locker.

gel top coat with blue antifouling. At 42 feet, it is powered by twin Volvo Penta adjustable reading lights. There is plenty of storage with numerous lockers on either side, a large drawer under the berth, and full-length hanging lockers to port and starboard. A door to starboard leads to an en suite head with a shower, toilet, basin, and additional storage. An escape hatch at the front provides access to the front deck space.

> Located on the port side of the main companionway, this heads compartment is finished with easy-to-clean surfaces and includes an electric toilet, sink, razor point, and a shower with a mixer tap. It offers plenty of storage, good light, and ventilation.

## **KEY FEATURES**

Princess 415 motor yacht

Two cabins

Twin Volvo Penta 71B engines

Ample storage

Mooring charges: £15,240 per year approx.

Length Overall: 12.80 meters

**Location:** This houseboat is moored in St Katharine Docks, Central London's premier marina. The marina is home to a collection of high-quality offices, restaurants, bars, shops, and homes. Just a short distance from Tower Bridge, this vibrant community is one of the capital's hidden gems, providing an unrivalled location for working, living, and relaxing. Transport options are excellent, with Tower Hill and Tower Gateway stations only moments away.

## **KEY INFORMATION**

London Borough of Tower Hamlet Local authority:

421 sq. ft. / 39.1 sq. m Internal area:

Garden area: Deck

No. of bedrooms: 2

All measurements are maximum, and include wardrobes and window bays where applicable