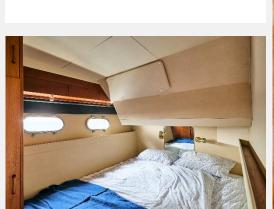

gel top coat with blue antifouling. At 42 feet, it is powered by twin Volvo Penta adjustable reading lights. There is plenty of storage with numerous lockers on either side, a large drawer under the berth, and full-length hanging lockers to port and starboard. A door to starboard leads to an en suite head with a shower, toilet, basin, and additional storage. An escape hatch at the front provides access to the front deck space.