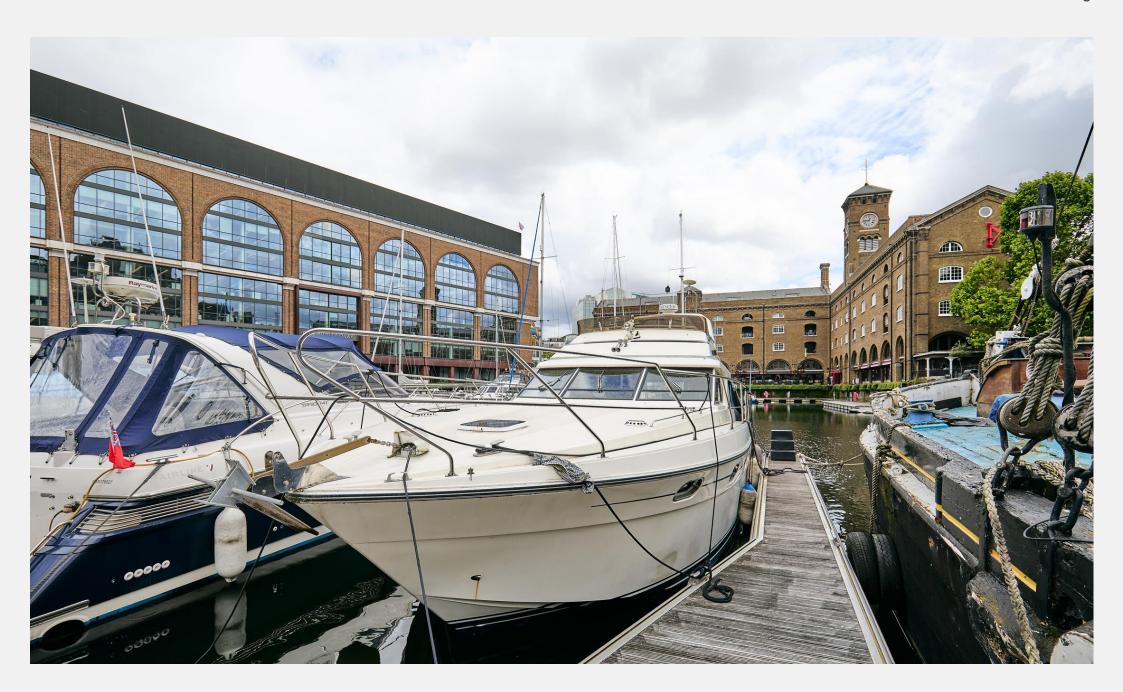

## St Katharine Docks Wapping E1W

This stunning Princess 415 motor yacht, built in 1990, features an off-white The forward cabin is spacious and features a large island double berth with 71B engines, each delivering 357 hp.

## **KEY FEATURES**

Princess 415 motor yacht

Two cabins

Twin Volvo Penta 71B engines

Ample storage

Mooring charges: £15,240 per year approx.

Length Overall: 12.80 meters

**Location:** This houseboat is moored in St Katharine Docks, Central London's premier marina. The marina is home to a collection of high-quality offices, restaurants, bars, shops, and homes. Just a short distance from Tower Bridge, this vibrant community is one of the capital's hidden gems, providing an unrivalled location for working, living, and relaxing. Transport options are excellent, with Tower Hill and Tower Gateway stations only moments away.