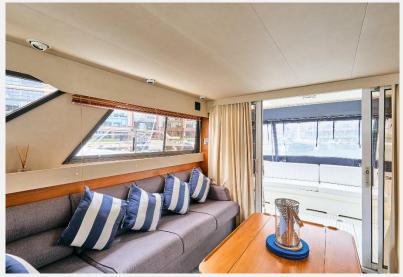

The main saloon boasts a raised double helm seat to starboard, offering full engine instrumentation and excellent visibility. A chart table and ample storage are also included. To starboard, there is an L-shaped seating area with storage underneath. Additionally, there is a double seat to port, along with a drinks cabinet and a fridge. To starboard of the main companionway, you'll find a spacious cabin with two single berths. Ample storage is provided by lockers and a full-length hanging locker.