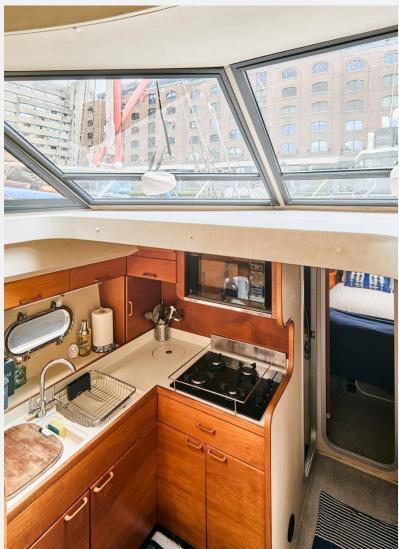

## **KEY FEATURES**

Princess 415 motor yacht

Two cabins

Twin Volvo Penta 71B engines

Ample storage

Mooring charges: £15,240 per year approx.

Length Overall: 12.80 meters

**Location:** This houseboat is moored in St Katharine Docks, Central London's premier marina. The marina is home to a collection of high-quality offices, restaurants, bars, shops, and homes. Just a short distance from Tower Bridge, this vibrant community is one of the capital's hidden gems, providing an unrivalled location for working, living, and relaxing. Transport options are excellent, with Tower Hill and Tower Gateway stations only moments away.