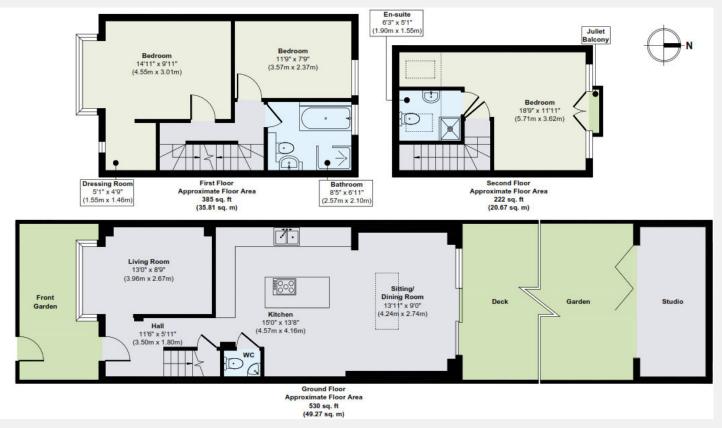

## Riverview Grove Chiswick W4

An outstanding period family home situated on one of Strand on the Green's most sought-after residential roads, enviably positioned just a stone's throw from the River Thames and within catchment of the area's award-winning local schools. An exceptional home with all the comforts of modern living, the property has been refurbished throughout to a meticulous standard and features a splendid 26 ft. open-plan kitchen / living space with central island and bi-folding doors to the rear garden. Comprising three double bedrooms, one with an en-suite shower

room and one with a walk in wardrobe, contemporary family bathroom, a cosy reception room with bespoke carpentry and a ground floor cloakroom. The family living space opens out through full height and width bi-folding doors to a landscaped private rear garden. The property also provides flexible family and working capabilities through the custom-built garden room. Riverview Grove is ideally located for Strand on the Green and Grove Park Primary schools and the local amenities that Strand on the Green has to offer.

## **KEY INFORMATION**

**Local authority:** London Borough of Hounslow

**Internal area:** 1,137 sq. ft. / 105.75 sq. m.

Council tax band: F

No. of bedrooms: 3

**Available:** 17<sup>th</sup> August 2024