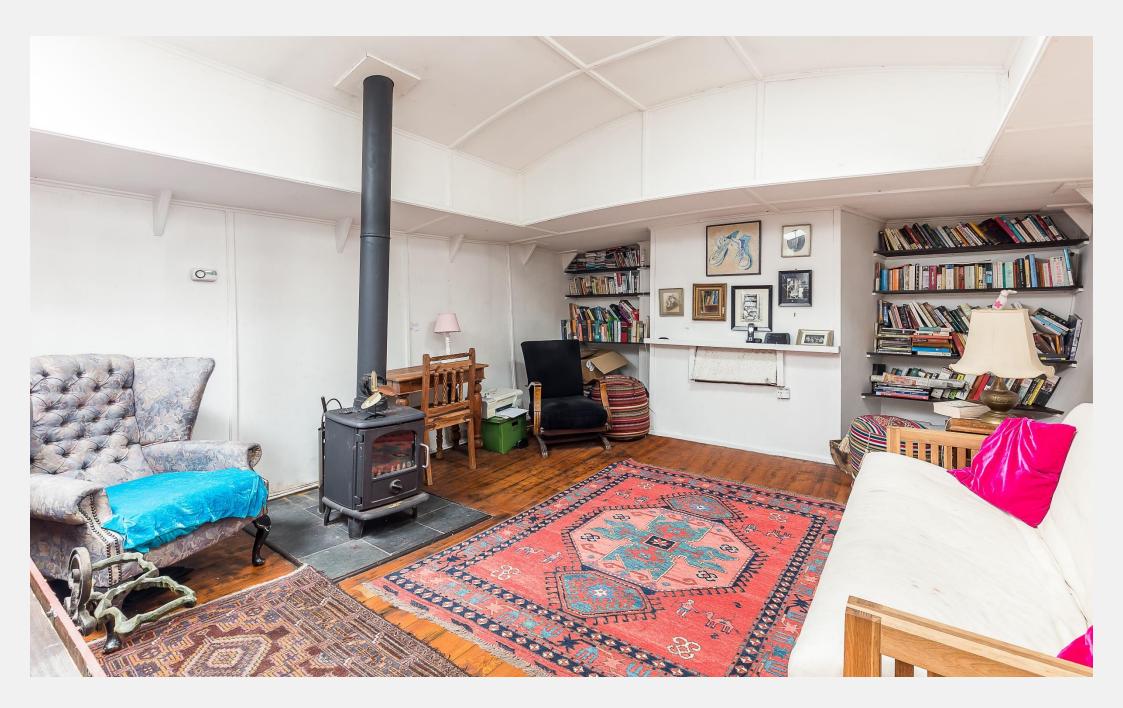

## **Nine Elms Pier** Nine Elms SW11

and the American Embassy. Accommodation comprises; Park over ground station. large living/dining room, kitchen, two bedrooms and a family bathroom. Above is a large open plan deck area and a ramp down to the pontoon.

## **KEY FEATURES**

60ft x 15ft Humber keel barge

Internal Area: 624 sq. ft. / 58 sq. m.

Mooring & Maintenance fee: £8,700 per

annum approx.

A parking space is available for £1,200 per year approx.

Large living/dining area