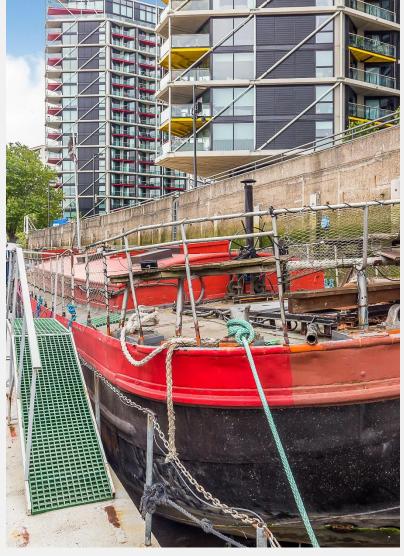

A fantastic opportunity to purchase this Humber keel barge There are numerous restaurants, bars and shops in the vicinity measuring 60ft x 15ft moored at Nine Elms Pier located in and there are many transport options available including the heart of Nine Elms very close to Battersea Power Station Vauxhall underground Station, Queenstown Road and Battersea