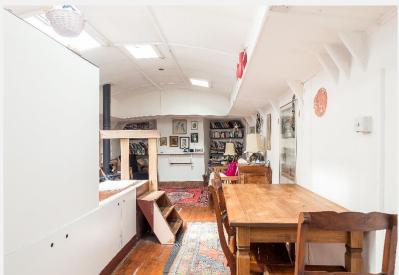

## **Nine Elms Pier** Nine Elms SW11

and the American Embassy. Accommodation comprises; Park over ground station. large living/dining room, kitchen, two bedrooms and a family bathroom. Above is a large open plan deck area and a ramp down to the pontoon.

## **KEY FEATURES**

60ft x 15ft Humber keel barge

Internal Area: 624 sq. ft. / 58 sq. m.

Mooring & Maintenance fee: £8,700 per

annum approx.

A parking space is available for £1,200 per year approx.

Large living/dining area