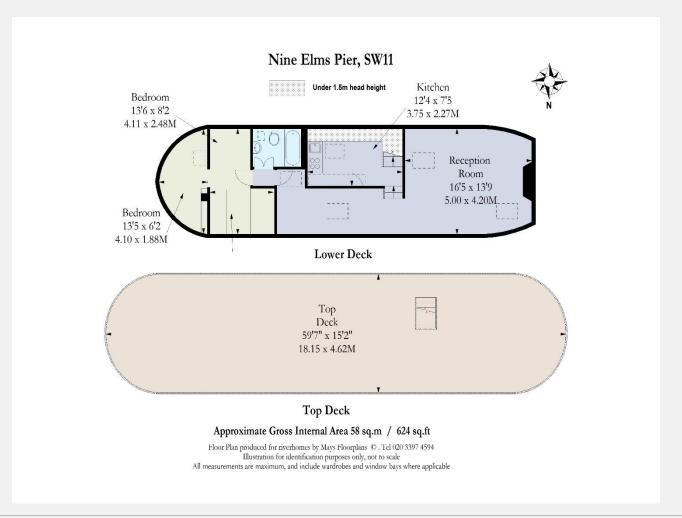

## **Nine Elms Pier** Nine Elms SW11

and the American Embassy. Accommodation comprises; Park over ground station. large living/dining room, kitchen, two bedrooms and a family bathroom. Above is a large open plan deck area and a ramp down to the pontoon.

## **KEY FEATURES**

60ft x 15ft Humber keel barge

Internal Area: 624 sq. ft. / 58 sq. m.

Mooring & Maintenance fee: £8,700 per

annum approx.

A parking space is available for £1,200 per year approx.

Large living/dining area

## **KEY INFORMATION**

**Local authority:** London Borough of Wandsworth

**Internal area:** 624 sq. ft. / 58 sq. m.

Garden area: Top Deck

No. of bedrooms: 2