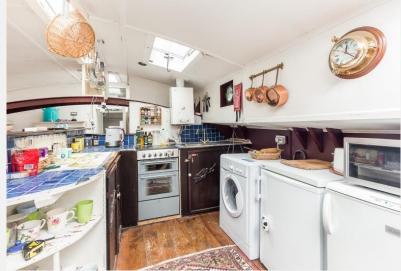

## **Nine Elms Pier** Nine Elms SW11

and the American Embassy. Accommodation comprises; Park over ground station. large living/dining room, kitchen, two bedrooms and a family bathroom. Above is a large open plan deck area and a ramp down to the pontoon.