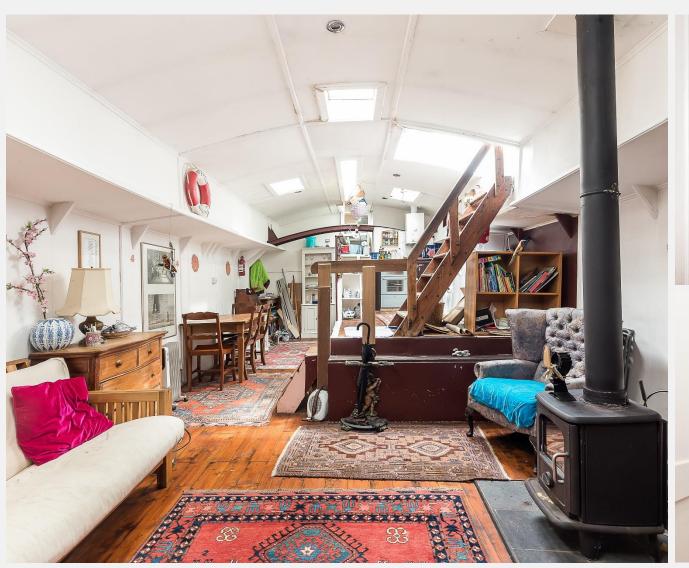

## **Nine Elms Pier** Nine Elms SW11

and the American Embassy. Accommodation comprises; Park over ground station. large living/dining room, kitchen, two bedrooms and a family bathroom. Above is a large open plan deck area and a ramp down to the pontoon.

Nine Elms Pier has a great community and the pier itself is onward chain. often used by the residents for social events - there is also an area (including a swimming pool) for relaxing and sunbathing. This unique houseboat offers a different way of living in a vibrant and exciting part of London.

A fantastic opportunity to purchase this Humber keel barge There are numerous restaurants, bars and shops in the vicinity measuring 60ft x 15ft moored at Nine Elms Pier located in and there are many transport options available including the heart of Nine Elms very close to Battersea Power Station Vauxhall underground Station, Queenstown Road and Battersea

## **KEY FEATURES**

60ft x 15ft Humber keel barge

Internal Area: 624 sq. ft. / 58 sq. m.

Mooring & Maintenance fee: £8,700 per

annum approx.

A parking space is available for £1,200 per year approx.

Large living/dining area