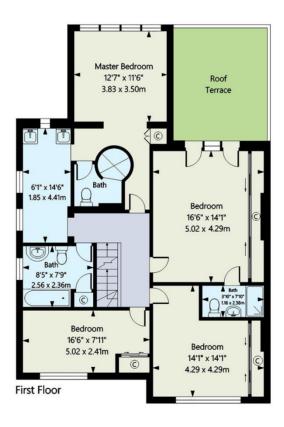

## £3,750,000 Freehold

riverhomes is delighted to bring to market this impressive six bedroom south-facing, semi-detached circa 3,000 sq. ft. plus luxury home perched on the banks of the River Thames. This gated property with off-street parking impresses both inside and out, architect designed modern in style and tastefully decorated it features on the ground floor: the sixth double bedroom with en suite bathroom; downstairs toilet and utility room and an immense reception dining room, leading onto a magnificent kitchen with a plethora of folding doors which allows the garden into the home and vice versa. The mature gardens which extend some 70 meters drop into the river. There is a private pier with potential to moor a vessel of up to thirty-six feet (the width of the garden under "riparian rights") This unique property is one of only 400 houses on the River Thames within the M25 whose gardens are actually on the river. The first floor boasts four double bedrooms, a master with en suite dressing and bathroom, a further bedroom with en suite and a family bathroom servicing the last two bedrooms. The top floor contains one further double bedroom with en suite and a large loft space which could be converted subject to the usual planning consents.

## **Key information**

- Local Authority: London Borough of Hounslow
- Internal Area: 2,865 sq. ft. / 266.17 sq. m.
- Luxury home
- 6 bedrooms
- 6 bathrooms
- Off-street parking
- Waterside terrace with potential mooring
- Mature gardens
- South-facing