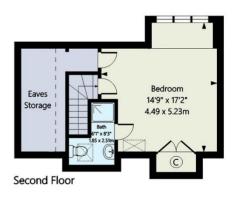

## £3,750,000 Freehold

riverhomes is delighted to bring to market this impressive six bedroom south-facing, semi-detached circa 3,000 sq. ft. plus luxury home perched on the banks of the River Thames. This gated property with off-street parking impresses both inside and out, architect designed modern in style and tastefully decorated it features on the ground floor: the sixth double bedroom with en suite bathroom; downstairs toilet and utility room and an immense reception dining room, leading onto a magnificent kitchen with a plethora of folding doors which allows the garden into the home and vice versa. The mature gardens which extend some 70 meters drop into the river. There is a private pier with potential to moor a vessel of up to thirty-six feet (the width of the garden under "riparian rights") This unique property is one of only 400 houses on the River Thames within the M25 whose gardens are actually on the river. The first floor boasts four double bedrooms, a master with en suite dressing and bathroom, a further bedroom with en suite and a family bathroom servicing the last two bedrooms. The top floor contains one further double bedroom with en suite and a large loft space which could be converted subject to the usual planning consents.

## **Key information**

- Local Authority: London Borough of Hounslow
- Internal Area: 2,865 sq. ft. / 266.17 sq. m.
- Luxury home
- 6 bedrooms
- 6 bathrooms
- Off-street parking
- Waterside terrace with potential mooring
- Mature gardens
- South-facing