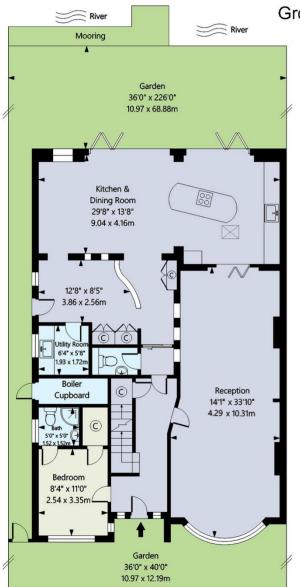

## £3,750,000 Freehold

riverhomes is delighted to bring to market this impressive six bedroom south-facing, semi-detached circa 3,000 sq. ft. plus luxury home perched on the banks of the River Thames. This gated property with off-street parking impresses both inside and out, architect designed modern in style and tastefully decorated it features on the ground floor: the sixth double bedroom with en suite bathroom; downstairs toilet and utility room and an immense reception dining room, leading onto a magnificent kitchen with a plethora of folding doors which allows the garden into the home and vice versa. The mature gardens which extend some 70 meters drop into the river. There is a private pier with potential to moor a vessel of up to thirty-six feet (the width of the garden under "riparian rights") This unique property is one of only 400 houses on the River Thames within the M25 whose gardens are actually on the river. The first floor boasts four double bedrooms, a master with en suite dressing and bathroom, a further bedroom with en suite and a family bathroom servicing the last two bedrooms. The top floor contains one further double bedroom with en suite and a large loft space which could be converted subject to the usual planning consents.

## **Key information**

- Local Authority: London Borough of Hounslow
- Internal Area: 2,865 sq. ft. / 266.17 sq. m.
- Luxury home
- 6 bedrooms
- 6 bathrooms
- Off-street parking
- Waterside terrace with potential mooring
- Mature gardens
- South-facing

## Gross Internal Area 2865 sq. ft / 266.17 sq. m

**Ground Floor** 

020 8996 0600

west@riverhomes.co.uk

28 Thames Road, Chiswick, W4 3RJ

riverhomes.co.uk