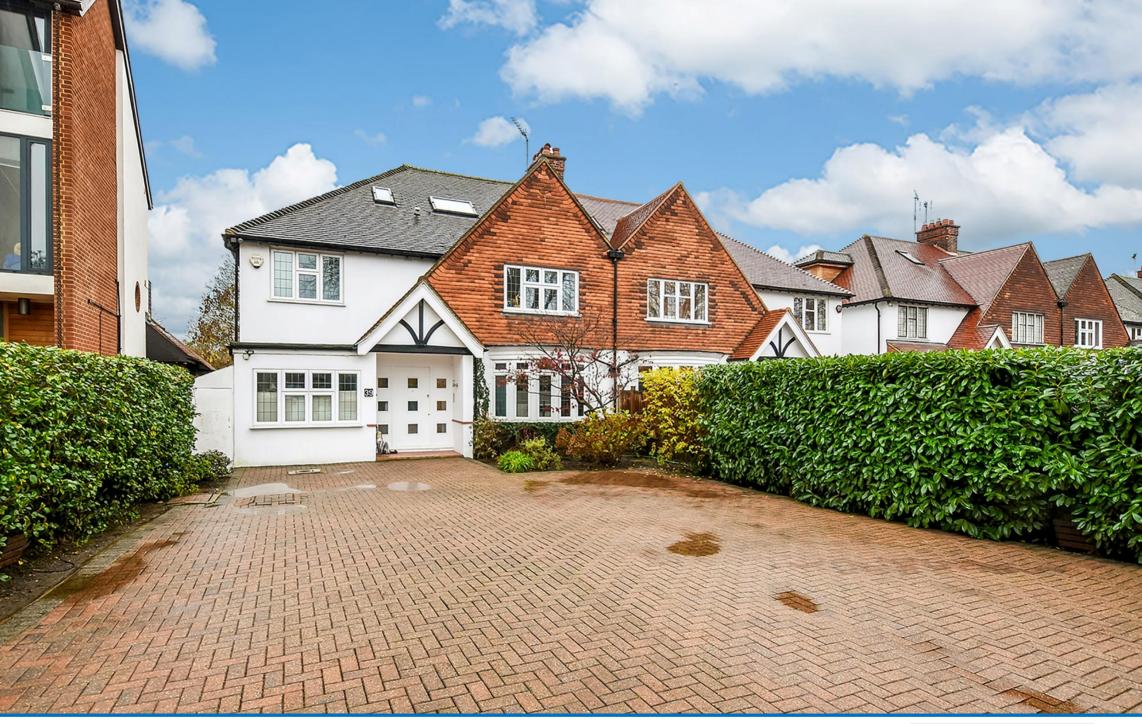

## £3,750,000 Freehold

riverhomes is delighted to bring to market this impressive six bedroom south-facing, semi-detached circa 3,000 sq. ft. plus luxury home perched on the banks of the River Thames. This gated property with off-street parking impresses both inside and out, architect designed modern in style and tastefully decorated it features on the ground floor: the sixth double bedroom with en suite bathroom; downstairs toilet and utility room and an immense reception dining room, leading onto a magnificent kitchen with a plethora of folding doors which allows the garden into the home and vice versa. The mature gardens which extend some 70 meters drop into the river. There is a private pier with potential to moor a vessel of up to thirty-six feet (the width of the garden under "riparian rights") This unique property is one of only 400 houses on the River Thames within the M25 whose gardens are actually on the river. The first floor boasts four double bedrooms, a master with en suite dressing and bathroom, a further bedroom with en suite and a family bathroom servicing the last two bedrooms. The top floor contains one further double bedroom with en suite and a large loft space which could be converted subject to the usual planning consents.

## **Key information**

- Local Authority: London Borough of Hounslow
- Internal Area: 2,865 sq. ft. / 266.17 sq. m.
- Luxury home
- 6 bedrooms
- 6 bathrooms
- Off-street parking
- Waterside terrace with potential mooring
- Mature gardens
- South-facing