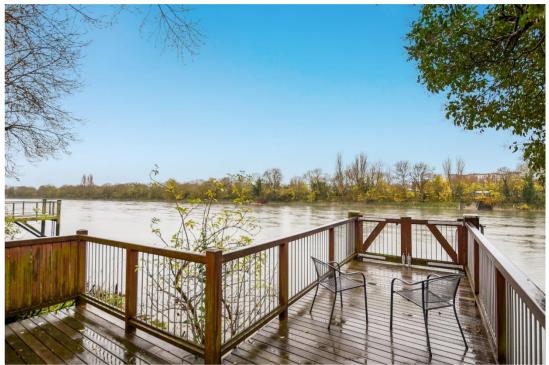

## £3,750,000 Freehold

riverhomes is delighted to bring to market this impressive six bedroom south-facing, semi-detached circa 3,000 sq. ft. plus luxury home perched on the banks of the River Thames. This gated property with off-street parking impresses both inside and out, architect designed modern in style and tastefully decorated it features on the ground floor: the sixth double bedroom with en suite bathroom; downstairs toilet and utility room and an immense reception dining room, leading onto a magnificent kitchen with a plethora of folding doors which allows the garden into the home and vice versa. The mature gardens which extend some 70 meters drop into the river. There is a private pier with potential to moor a vessel of up to thirty-six feet (the width of the garden under "riparian rights") This unique property is one of only 400 houses on the River Thames within the M25 whose gardens are actually on the river. The first floor boasts four double bedrooms, a master with en suite dressing and bathroom, a further bedroom with en suite and a family bathroom servicing the last two bedrooms. The top floor contains one further double bedroom with en suite and a large loft space which could be converted subject to the usual planning consents.

## **Key information**

- Local Authority: London Borough of Hounslow
- Internal Area: 2,865 sq. ft. / 266.17 sq. m.
- Luxury home
- 6 bedrooms
- 6 bathrooms
- Off-street parking
- Waterside terrace with potential mooring
- Mature gardens
- South-facing