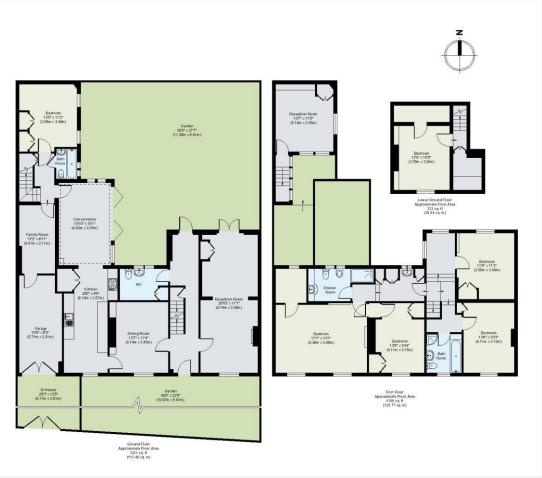

## Strand on The Green Chiswick W4

RiverHomes are delighted to bring to market this magnificent family home on Strand on the Green with direct river views. Originally built as a Dairy/Farmhouse on the Burlington Estate, the original building dates back to 1697. The current owners have sympathetically and extensively extended the property, using 17th century hand made bricks sourced from the demolition of the Royal Mint building and original Georgian oak panelling. Set back and elevated from the road and with stunning river views it provides over 3000 sq. ft of lateral living over two floors, it

boasts five bedrooms (three with river views) three bathrooms, two reception rooms, dining room, kitchen, family room and a snug on the lower ground floor. Four of the bedrooms are located in the main house and the fifth is in a self contained cottage in the garden with a separate entrance through the garage. In addition it has a large and mature front and rear garden and garage and off-street parking. Strand on the Green is a lively waterside community, with its local restaurants and parade of independent shops. Located close to Kew Bridge and Chiswick

#### **KEY INFORMATION**

**Local authority:** London Borough of Hounslow

**Internal area:** 3,003 sq. ft. / 278.99 sq. m.

**Tenure:** Freehold