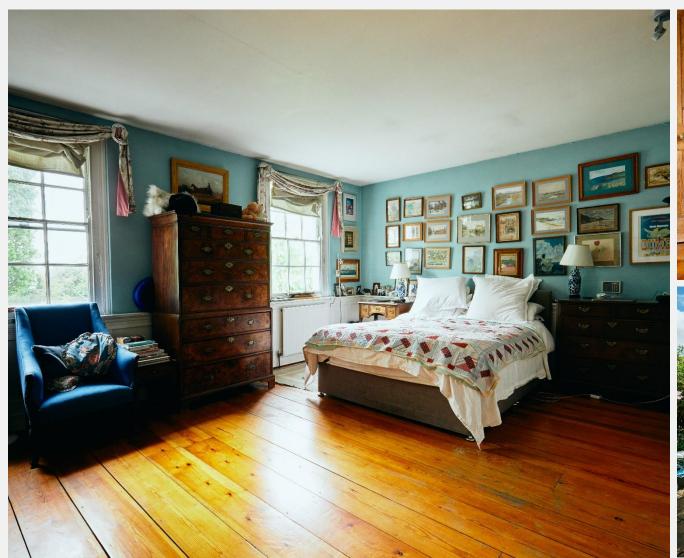

## Strand on The Green Chiswick W4

RiverHomes are delighted to bring to market this magnificent family home on Strand on the Green with direct river views. Originally built as a Dairy/Farmhouse on the Burlington Estate, the original building dates back to 1697. The current owners have sympathetically and extensively extended the property, using 17th century hand made bricks sourced from the demolition of the Royal Mint building and original Georgian oak panelling. Set back and elevated from the road and with stunning river views it provides over 3000 sq. ft of lateral living over two floors, it

boasts five bedrooms (three with river views) three bathrooms, two reception rooms, dining room, kitchen, family room and a snug on the lower ground floor. Four of the bedrooms are located in the main house and the fifth is in a self contained cottage in the garden with a separate entrance through the garage. In addition it has a large and mature front and rear garden and garage and off-street parking. Strand on the Green is a lively waterside community, with its local restaurants and parade of independent shops. Located close to Kew Bridge and Chiswick

#### **KEY FEATURES**

**Five bedrooms** 

Two receptions

Three bathrooms

Self contained cottage in the garden with own entrance

Large front and rear garden

Garage

On street parking