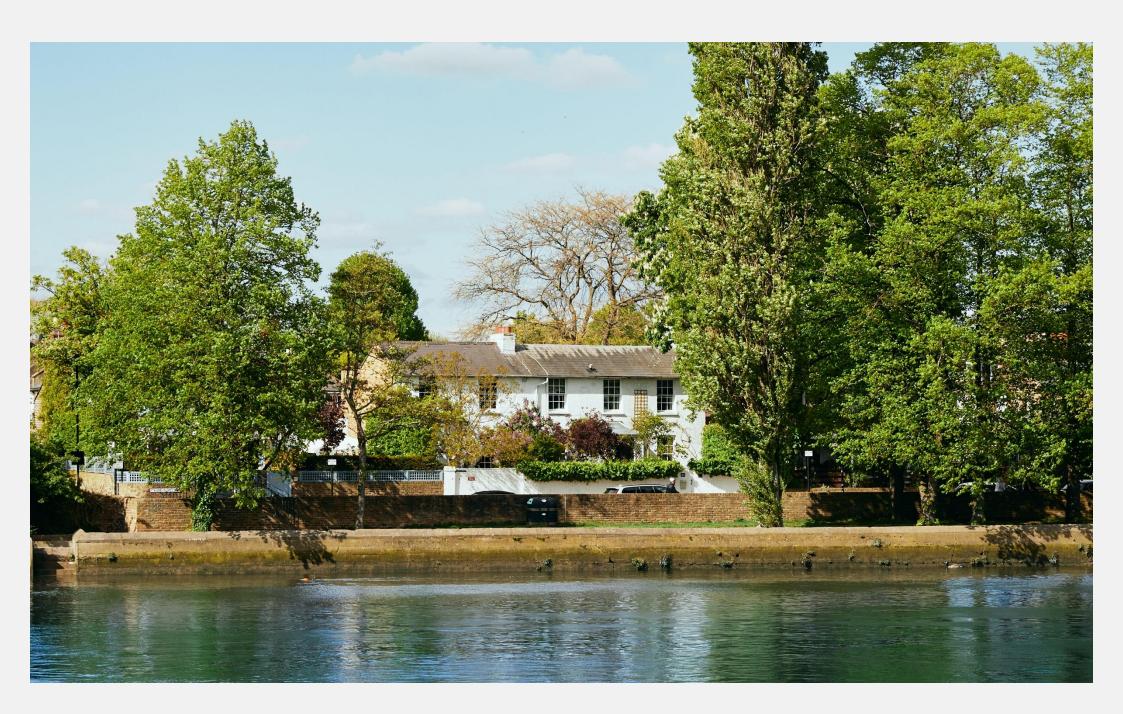

## Strand on The Green Chiswick W4

RiverHomes are delighted to bring to market this magnificent family home on Strand on the Green with direct river views. Originally built as a Dairy/Farmhouse on the Burlington Estate, the original building dates back to 1697. The current owners have sympathetically and extensively extended the property, using 17th century hand made bricks sourced from the demolition of the Royal Mint building and original Georgian oak panelling. Set back and elevated from the road and with stunning river views it provides over 3000 sq. ft of lateral living over two floors, it

boasts five bedrooms (three with river views) three bathrooms, two reception rooms, dining room, kitchen, family room and a snug on the lower ground floor. Four of the bedrooms are located in the main house and the fifth is in a self contained cottage in the garden with a separate entrance through the garage. In addition it has a large and mature front and rear garden and garage and off-street parking. Strand on the Green is a lively waterside community, with its local restaurants and parade of independent shops. Located close to Kew Bridge and Chiswick