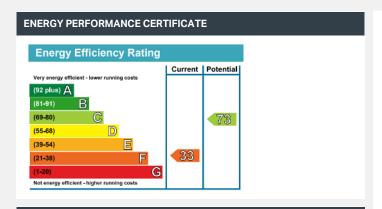

#### **KEY INFORMATION**

**Local authority:** London Borough of Hounslow

**Internal area:** 3,003 sq. ft. / 278.99 sq. m.

**Tenure:** Freehold