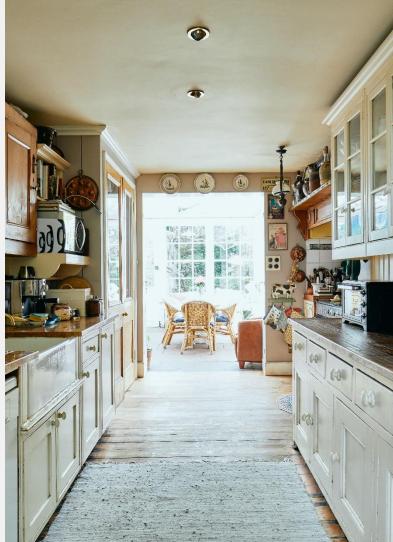

boasts five bedrooms (three with river views) three bathrooms, two reception rooms, dining room, kitchen, family room and a snug on the lower ground floor. Four of the bedrooms are located in the main house and the fifth is in a self contained cottage in the garden with a separate entrance through the garage. In addition it has a large and mature front and rear garden and garage and off-street parking. Strand on the Green is a lively waterside community, with its local restaurants and parade of independent shops. Located close to Kew Bridge and Chiswick