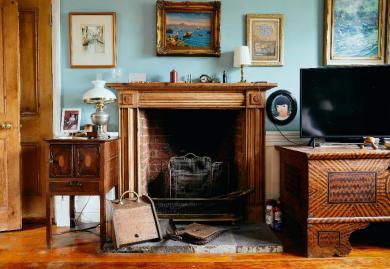

## Strand on The Green Chiswick W4

RiverHomes are delighted to bring to market this magnificent family home on Strand on the Green with direct river views. Originally built as a Dairy/Farmhouse on the Burlington Estate, the original building dates back to 1697. The current owners have sympathetically and extensively extended the property, using 17th century hand made bricks sourced from the demolition of the Royal Mint building and original Georgian oak panelling. Set back and elevated from the road and with stunning river views it provides over 3000 sq. ft of lateral living over two floors, it

boasts five bedrooms (three with river views) three bathrooms, two reception rooms, dining room, kitchen, family room and a snug on the lower ground floor. Four of the bedrooms are located in the main house and the fifth is in a self contained cottage in the garden with a separate entrance through the garage. In addition it has a large and mature front and rear garden and garage and off-street parking. Strand on the Green is a lively waterside community, with its local restaurants and parade of independent shops. Located close to Kew Bridge and Chiswick